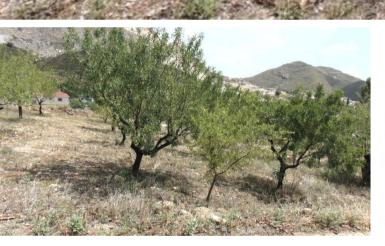

## **Plot for sale in Lubrin** €11,500

Terreno Juani - Land in the Lubrin area. Land of 1560 m<sup>2</sup>, 1009 m<sup>2</sup> developable according to zoning plan, 551 m<sup>2</sup> rustic (not developable) This plot is located in La Rambla Aljibe (Lubrín) in a quiet street. Almond trees are currently planned on the site.