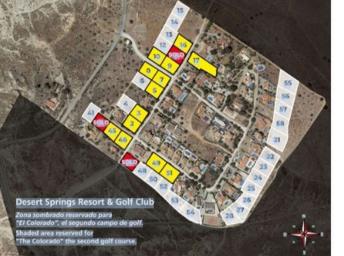

## Plot for sale in Cuevas del Almanzora

€67,000

Building plots between 700 m2 and 1300 m 2, from € 55,000 A dozen reasons why these parcels offer an exceptional investment 1 They are unique; the only villa parcels for sale nearby Desert Springs. 2 Bargain prices; making for excellent investment with minimum risk. 3 Perfectly sized, for a custom built villa of your dreams. 4 Detailed planning...