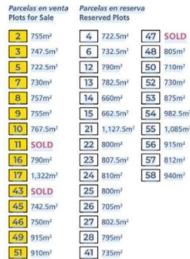

## Plot for sale in Cuevas del Almanzora

€67,000

Building plots between 700 m2 and 1300 m 2, from € 55,000 A dozen reasons why these parcels offer an exceptional investment 1 They are unique; the only villa parcels for sale nearby Desert Springs. 2 Bargain prices; making for excellent investment with minimum risk. 3 Perfectly sized, for a custom built villa of your dreams. 4 Detailed planning...