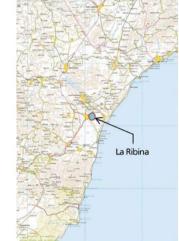

## Ubicación

Las parcelas objeto de venta se encuentran en el límite de la parte oeste del Plan Parcial Desert Springs, con acceso directo de la carretera Las Cunas – Vera. Todo ello, dentro de la comarca conocida como 'El Levante Almeriense'; una franja costera que se extiende desde el parque natural 'Cabo de Gata - Nijar' hasta las playas arenosas del río Almanzora cerca de La Ribina.

## Location

The parcels for sale are located on the western boundary of Desert Springs, with direct access from the Las Cunas- Vera road. They are all located in a relatively undeveloped region known as 'El Levante Almeriense'; the far south-east corner of Spain, surrounded by mountain ranges and bounded by the Mediterranean coastline extending from the Cabo de Gata Natural Park up to the sandy beaches of the Almanzora river nea