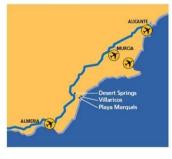

## Ubicación

Las parcelas objeto de venta se encuentran en el límite de la parte oeste del Plan Parcial Desert Springs, con acceso directo de la carretera Las Cunas – Vera. Todo ello, dentro de la comarca conocida como 'El Levante Almeriense'; una franja costera que se extiende desde el parque natural 'Cabo de Gata - Nijar' hasta las playas arenosas del río Almanzora cerca de La Ribina.

## Location

The parcels for sale are located on the western boundary of Desert Springs, with direct access from the Las Cunas- Vera road. They are all located in a relatively undeveloped region known as 'El Levante Almeriense'; the far south-east corner of Spain, surrounded by mountain ranges and bounded by the Mediterranean coastline extending from the Cabo de Gata Natural Park up to the sandy beaches of the Almanzora river nea