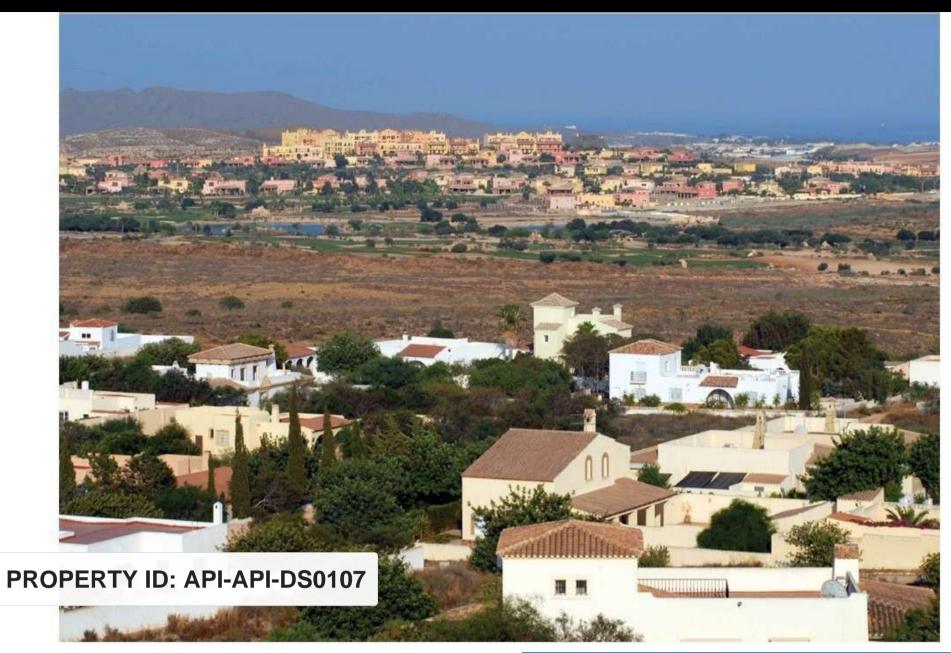

## Ubicación

Las parcelas objeto de venta se encuentran en el límite de la parte oeste del Plan Parcial Desert Springs, con acceso directo de la carretera Las Cunas – Vera. Todo ello, dentro de la comarca conocida como 'El Levante Almeriense'; una franja costera que se extiende desde el parque natural 'Cabo de Gata - Nijar' hasta las playas arenosas del río Almanzora cerca de La Ribina.

## Location

The parcels for sale are located on the western boundary of Desert Springs, with direct access from the Las Cunas- Vera road. They are all located in a relatively undeveloped region known as 'El Levante Almeriense'; the far south-east corner of Spain, surrounded by mountain ranges and bounded by the Mediterranean coastline extending from the Cabo de Gata Natural Park up to the sandy beaches of the Almanzora river nea