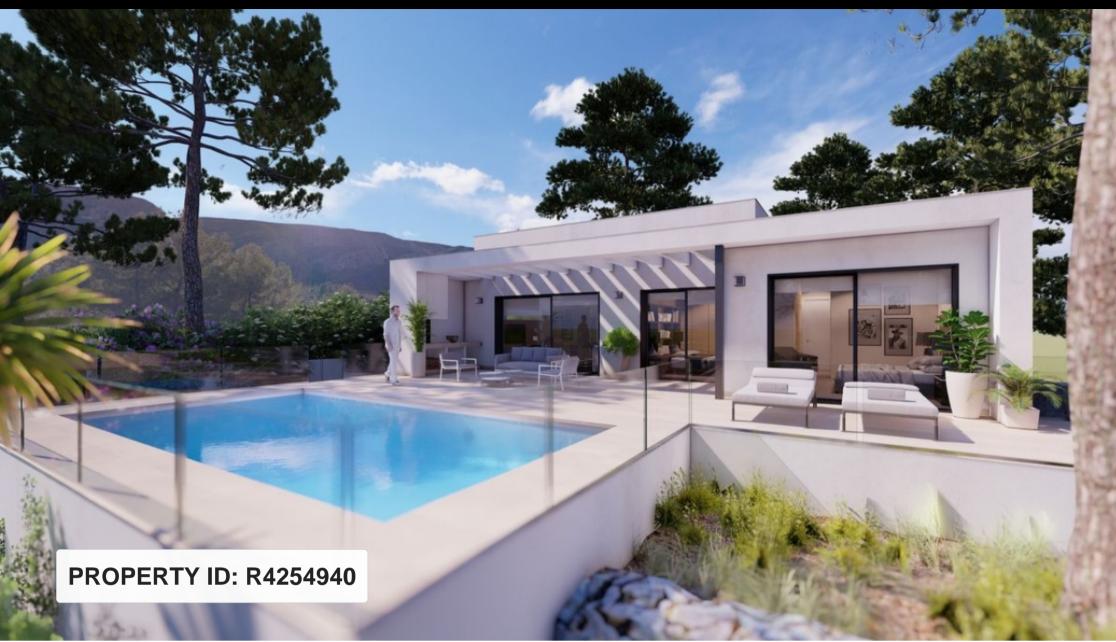

## **Detached Villa for sale in Pedreguer**

€565,000

Design villa project in Carrer Comunitat de Madrid 1 of the Solana II Urbanization with sea and mountain views. This property consists of 131.09m² of housing on one floor, 61.38m² of terraces, 29.31m² of the pergola, and 32m<sup>2</sup> of the pool on a 658.35m<sup>2</sup> plot.

The single-family home will have 3 double bedrooms, 2 bathrooms (one of them en suite), a...

www.homes-abroad.com