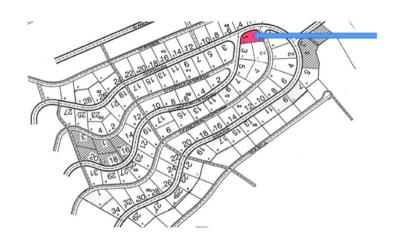

## **Detached Villa for sale in Pedreguer**

€565,000

Design villa project in Carrer Comunitat de Madrid 1 of the Solana II Urbanization with sea and mountain views. This property consists of 131.09m² of housing on one floor, 61.38m² of terraces, 29.31m² of the pergola, and 32m<sup>2</sup> of the pool on a 658.35m<sup>2</sup> plot.