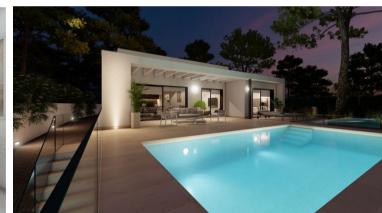

## **Detached Villa for sale in Pedreguer**

€565,000

Design villa project in Carrer Comunitat de Madrid 1 of the Solana II Urbanization with sea and mountain views. This property consists of 131.09m² of housing on one floor, 61.38m² of terraces, 29.31m² of the pergola, and 32m<sup>2</sup> of the pool on a 658.35m<sup>2</sup> plot.