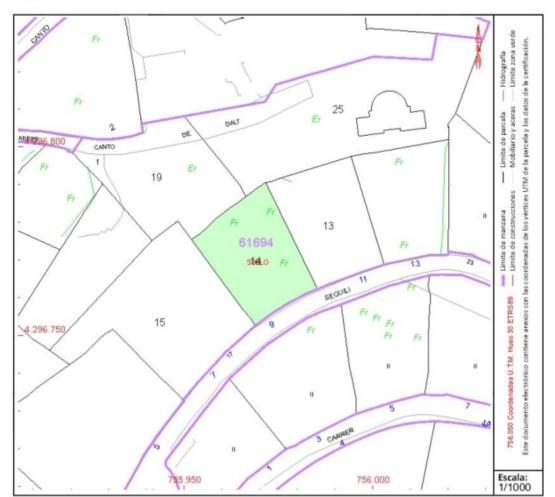

#### Localización:

CL SEGUILI 9 Suelo 03792 ORBA [ALICANTE]

Clase: URBANO Uso principal: Suelo sin edif. Superficie construida: Año construcción:

#### PARCELA

Superficie gráfica: 648 m2

Participación del inmueble: 100,00 %

Tipo: