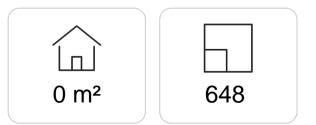

#### PARCELA

Superficie gráfica: 648 m2

Participación del inmueble: 100,00 %

Tipo: