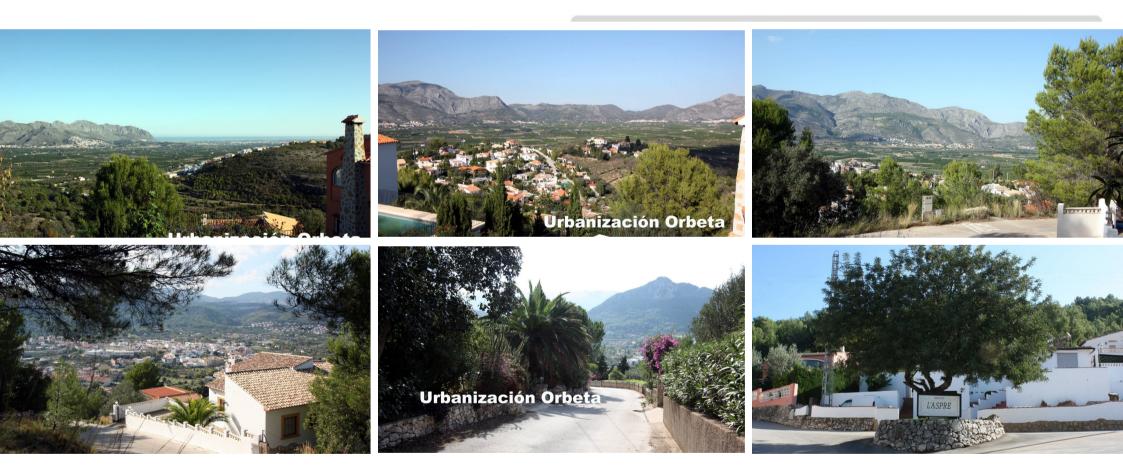

# **Plot for sale in Orba** €95,000

Urban plot of 648 m2 in the urbanization of Orbeta, Orba (Alicante ) Costa Blanca. On this plot is possible to build a house on two floors. The plot has fantastic views of the sea, the valley and mountains. Just a few minutes drive to the village of Orba with all amenities.