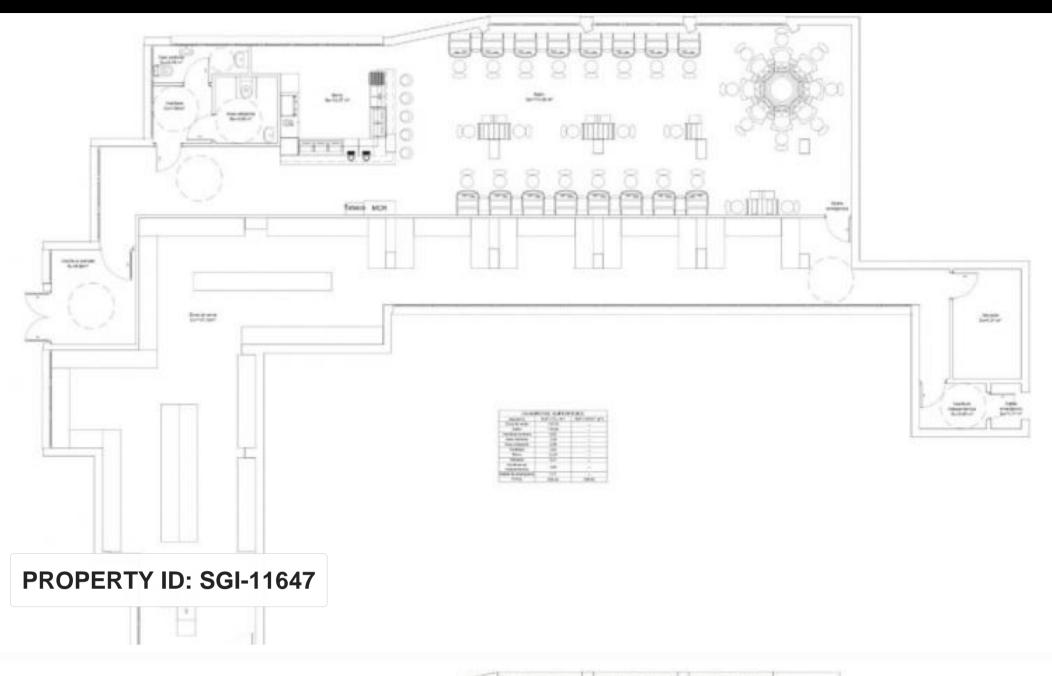

## Commercial for sale in Costa de la Calma €315,000

This big commercial property in Costa de la Calma consists of 350 sqm and it has 2 licences, it fulfills the urbanistic requirements and it can be used as play room or supermarket. If you apply for another license, this property can also be converted into apartments. It is located in a touristic area, where during the summer season there is a lot...