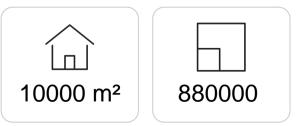

## PROPERTY ID: R3662933

|                                                                                                                                                    |      | RECEPCION/   | SOT ENTICIE | CONSTRUIDA | %       |
|----------------------------------------------------------------------------------------------------------------------------------------------------|------|--------------|-------------|------------|---------|
|                                                                                                                                                    | НОТЕ | SERVICIOS    |             | 3.500 M2   | 15,10 % |
|                                                                                                                                                    |      | HABITACIONES |             | 5.000 M2   | 10,90 % |
|                                                                                                                                                    |      | SPA          |             | 1.500 M2   |         |
|                                                                                                                                                    |      | VIARIO       | 11.289 M2   |            | 10,20 % |
|                                                                                                                                                    |      | ZONA VERDE   | 8.789 M2    |            | 25,11 % |
|                                                                                                                                                    |      | TOTAL        |             | 10.000 M2  |         |
| SUPERFICIE DEL SECTOR TURISTICO                                                                                                                    |      |              |             |            |         |
| EDIFICABILIDAD SECTOR:                                                                                                                             |      |              |             |            |         |
| NOTAEl resto de la finca matriz será utilizada para actividades relacionadas con el<br>enderismo y naturaleza, con obieto de dar un mejor servicio |      |              |             |            |         |
|                                                                                                                                                    |      |              |             |            |         |