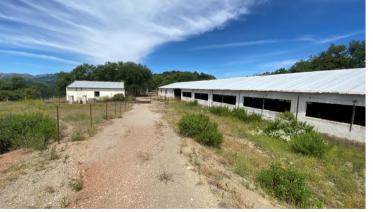

## Hotel for sale in Alpandeire €1,600,000

This Andalusian rural hotel is located on a farm in the municipality of Alpandeire, in the Hoya de Juan Dian area, made up of several different cadastral parcels, both urban and rustic, with an area of about 93 hectares, most of which It is part of forest or unproductive land, as well as an area for intensive livestock farming, now in a state of...