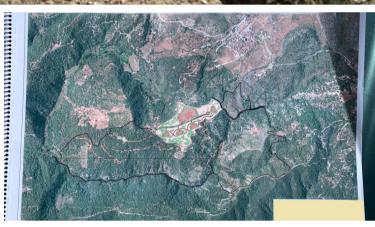

## PROPERTY ID: R3662933

|                                                                                                                                                    |      | RECEPCION/   | SOT ENTICIE | CONSTRUIDA | %       |
|----------------------------------------------------------------------------------------------------------------------------------------------------|------|--------------|-------------|------------|---------|
|                                                                                                                                                    | НОТЕ | SERVICIOS    |             | 3.500 M2   | 15,10 % |
|                                                                                                                                                    |      | HABITACIONES |             | 5.000 M2   | 10,90 % |
|                                                                                                                                                    |      | SPA          |             | 1.500 M2   |         |
|                                                                                                                                                    |      | VIARIO       | 11.289 M2   |            | 10,20 % |
|                                                                                                                                                    |      | ZONA VERDE   | 8.789 M2    |            | 25,11 % |
|                                                                                                                                                    |      | TOTAL        |             | 10.000 M2  |         |
| SUPERFICIE DEL SECTOR TURISTICO                                                                                                                    |      |              |             |            |         |
| EDIFICABILIDAD SECTOR:                                                                                                                             |      |              |             |            |         |
| NOTAEl resto de la finca matriz será utilizada para actividades relacionadas con el<br>enderismo y naturaleza, con obieto de dar un mejor servicio |      |              |             |            |         |
|                                                                                                                                                    |      |              |             |            |         |

## Hotel for sale in Alpandeire €1,600,000

This Andalusian rural hotel is located on a farm in the municipality of Alpandeire, in the Hoya de Juan Dian area, made up of several different cadastral parcels, both urban and rustic, with an area of about 93 hectares, most of which It is part of forest or unproductive land, as well as an area for intensive livestock farming, now in a state of...