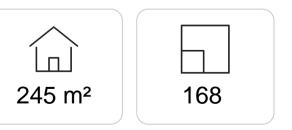

## homes-abroad

| UN POCO SOBRE LA CUIDAD<br>Málaga milenaria y<br>cosmopolita en el pasado,<br>conserva intactas sus raíces<br>históricas. Si en tiempos<br>remotos fue testigo de los<br>orígenes del hombre y de la | Málaga marinera en su<br>litoral donde nunca es invierno;<br>de vocación serrana, tierra<br>adentro, donde la naturaleza se<br>muestra en todo<br>su esplendor. Pueblos<br>blancos de hermosa<br>arquitectura, envueltos en | A UAREZ<br>PAYERS<br>LOS CANTELOZAS<br>LOS CANTELOZAS<br>LOS RAINAGES<br>ZAROS RAVA<br>CANTONS<br>CANTONS<br>CANTONS<br>CANTONS<br>CANTONS<br>CANTONS<br>CANTONS<br>CANTONS<br>CANTONS<br>CANTONS<br>CANTONS<br>CANTONS<br>CANTONS<br>CANTONS<br>CANTONS<br>CANTONS<br>CANTONS<br>CANTONS<br>CANTONS<br>CANTONS<br>CANTONS<br>CANTONS<br>CANTONS<br>CANTONS<br>CANTONS<br>CANTONS<br>CANTONS<br>CANTONS<br>CANTONS<br>CANTONS<br>CANTONS<br>CANTONS<br>CANTONS<br>CANTONS<br>CANTONS<br>CANTONS<br>CANTONS<br>CANTONS<br>CANTONS<br>CANTONS<br>CANTONS<br>CANTONS<br>CANTONS<br>CANTONS<br>CANTONS<br>CANTONS<br>CANTONS<br>CANTONS<br>CANTONS<br>CANTONS<br>CANTONS<br>CANTONS<br>CANTONS<br>CANTONS<br>CANTONS<br>CANTONS<br>CANTONS<br>CANTONS<br>CANTONS<br>CANTONS<br>CANTONS<br>CANTONS<br>CANTONS<br>CANTONS<br>CANTONS<br>CANTONS<br>CANTONS<br>CANTONS<br>CANTONS<br>CANTONS<br>CANTONS<br>CANTONS<br>CANTONS<br>CANTONS<br>CANTONS<br>CANTONS<br>CANTONS<br>CANTONS<br>CANTONS<br>CANTONS<br>CANTONS<br>CANTONS<br>CANTONS<br>CANTONS<br>CANTONS<br>CANTONS<br>CANTONS<br>CANTONS<br>CANTONS<br>CANTONS<br>CANTONS<br>CANTONS<br>CANTONS<br>CANTONS<br>CANTONS<br>CANTONS<br>CANTONS<br>CANTONS<br>CANTONS<br>CANTONS<br>CANTONS<br>CANTONS<br>CANTONS<br>CANTONS<br>CANTONS<br>CANTONS<br>CANTONS<br>CANTONS<br>CANTONS<br>CANTONS<br>CANTONS<br>CANTONS<br>CANTONS<br>CANTONS<br>CANTONS<br>CANTONS<br>CANTONS<br>CANTONS<br>CANTONS<br>CANTONS<br>CANTONS<br>CANTONS<br>CANTONS<br>CANTONS<br>CANTONS<br>CANTONS<br>CANTONS<br>CANTONS<br>CANTONS<br>CANTONS<br>CANTONS<br>CANTONS<br>CANTONS<br>CANTONS<br>CANTONS<br>CANTONS<br>CANTONS<br>CANTONS<br>CANTONS<br>CANTONS<br>CANTONS<br>CANTONS<br>CANTONS<br>CANTONS<br>CANTONS<br>CANTONS<br>CANTONS<br>CANTONS<br>CANTONS<br>CANTONS<br>CANTONS<br>CANTONS<br>CANTONS<br>CANTONS<br>CANTONS<br>CANTONS<br>CANTONS<br>CANTONS<br>CANTONS<br>CANTONS<br>CANTONS<br>CANTONS<br>CANTONS<br>CANTONS<br>CANTONS<br>CANTONS<br>CANTONS<br>CANTONS<br>CANTONS<br>CANTONS<br>CANTONS<br>CANTONS<br>CANTONS<br>CANTONS<br>CANTONS<br>CANTONS<br>CANTONS<br>CANTONS<br>CANTONS<br>CANTONS<br>CANTONS<br>CANTONS<br>CANTONS<br>CANTONS<br>CANTONS<br>CANTONS<br>CANTONS<br>CANTONS<br>CANTONS<br>CANTONS<br>CANTONS<br>CANTONS<br>CANTONS<br>CANTONS<br>CANTONS<br>CANTONS<br>CANTONS<br>CANTONS<br>CANTONS<br>CANTONS<br>CANTONS<br>CANTONS<br>CANTONS<br>CANTONS<br>CANTONS<br>CANTONS<br>CANTONS<br>CANTONS<br>CANTONS<br>CANTONS<br>CANTONS<br>CANTONS<br>CANTONS<br>CANTONS<br>CANTONS<br>CANTONS<br>CANTONS<br>CANTONS<br>CANTONS | Consecutions Context Extended a Security Context Conte |                                                                 |                                           |                       |
|------------------------------------------------------------------------------------------------------------------------------------------------------------------------------------------------------|-----------------------------------------------------------------------------------------------------------------------------------------------------------------------------------------------------------------------------|----------------------------------------------------------------------------------------------------------------------------------------------------------------------------------------------------------------------------------------------------------------------------------------------------------------------------------------------------------------------------------------------------------------------------------------------------------------------------------------------------------------------------------------------------------------------------------------------------------------------------------------------------------------------------------------------------------------------------------------------------------------------------------------------------------------------------------------------------------------------------------------------------------------------------------------------------------------------------------------------------------------------------------------------------------------------------------------------------------------------------------------------------------------------------------------------------------------------------------------------------------------------------------------------------------------------------------------------------------------------------------------------------------------------------------------------------------------------------------------------------------------------------------------------------------------------------------------------------------------------------------------------------------------------------------------------------------------------------------------------------------------------------------------------------------------------------------------------------------------------------------------------------------------------------------------------------------------------------------------------------------------------------------------------------------------------------------------------------------------------------------------------------------------------------------------------------------------------------------------------------------------------------------------------------------------------------------------------------------------------------------------------------------------------------------------------------------------------------------------------------------------------------------------------------------------------------------------------|--------------------------------------------------------------------------------------------------------------------------------------------------------------------------------------------------------------------------------------------------------------------------------------------------------------------------------------------------------------------------------------------------------------------------------------------------------------------------------------------------------------------------------------------------------------------------------------------------------------------------------------------------------------------------------------------------------------------------------------------------------------------------------------------------------------------------------------------------------------------------------------------------------------------------------------------------------------------------------------------------------------------------------------------------------------------------------------------------------------------------------------------------------------------------------------------------------------------------------------------------------------------------------------------------------------------------------------------------------------------------------------------------------------------------------------------------------------------------------------------------------------------------------------------------------------------------------------------------------------------------------------------------------------------------------------------------------------------------------------------------------------------------------------------------------------------------------------------------------------------------------------------------------------------------------------------------------------------------------------------------------------------------------------------------------------------------------------------------------------------------------|-----------------------------------------------------------------|-------------------------------------------|-----------------------|
| CALIFICACIÓN                                                                                                                                                                                         | CH ZUNA CUIDAD HISTORICA                                                                                                                                                                                                    |                                                                                                                                                                                                                                                                                                                                                                                                                                                                                                                                                                                                                                                                                                                                                                                                                                                                                                                                                                                                                                                                                                                                                                                                                                                                                                                                                                                                                                                                                                                                                                                                                                                                                                                                                                                                                                                                                                                                                                                                                                                                                                                                                                                                                                                                                                                                                                                                                                                                                                                                                                                              |                                                                                                                                                                                                                                                                                                                                                                                                                                                                                                                                                                                                                                                                                                                                                                                                                                                                                                                                                                                                                                                                                                                                                                                                                                                                                                                                                                                                                                                                                                                                                                                                                                                                                                                                                                                                                                                                                                                                                                                                                                                                                                                                |                                                                 | INTERIOR LATERION                         |                       |
| NIVEL DE PROTECCIÓN                                                                                                                                                                                  | NO TIENE                                                                                                                                                                                                                    | NÚMERO DE PLANTAS                                                                                                                                                                                                                                                                                                                                                                                                                                                                                                                                                                                                                                                                                                                                                                                                                                                                                                                                                                                                                                                                                                                                                                                                                                                                                                                                                                                                                                                                                                                                                                                                                                                                                                                                                                                                                                                                                                                                                                                                                                                                                                                                                                                                                                                                                                                                                                                                                                                                                                                                                                            | PLANTA BAJA + 2 + BAJO CUBIERTA                                                                                                                                                                                                                                                                                                                                                                                                                                                                                                                                                                                                                                                                                                                                                                                                                                                                                                                                                                                                                                                                                                                                                                                                                                                                                                                                                                                                                                                                                                                                                                                                                                                                                                                                                                                                                                                                                                                                                                                                                                                                                                | BAJA BJA ESTUDIO<br>BAJA BJ C ESTUDIO<br>BJ C ESTUDIO<br>EE.CC. | 32,27 9,92   30,57 8,63   33,44 -         | 42<br>39<br>33        |
| EDIFICABILIDAD                                                                                                                                                                                       | SEGÚN APLICACIÓN                                                                                                                                                                                                            | BAJO RASANTE                                                                                                                                                                                                                                                                                                                                                                                                                                                                                                                                                                                                                                                                                                                                                                                                                                                                                                                                                                                                                                                                                                                                                                                                                                                                                                                                                                                                                                                                                                                                                                                                                                                                                                                                                                                                                                                                                                                                                                                                                                                                                                                                                                                                                                                                                                                                                                                                                                                                                                                                                                                 | SEMISÓTANO                                                                                                                                                                                                                                                                                                                                                                                                                                                                                                                                                                                                                                                                                                                                                                                                                                                                                                                                                                                                                                                                                                                                                                                                                                                                                                                                                                                                                                                                                                                                                                                                                                                                                                                                                                                                                                                                                                                                                                                                                                                                                                                     | TOTAL PB<br>PRIMERA 1A ESTUDIO<br>1B ESTUDIO<br>1C ESTUDIO      | 96,28 18,55   36,14 -   30,52 -   44,42 - | 114<br>36<br>30<br>44 |
|                                                                                                                                                                                                      | PARÁMETROS URBANÍSTICOS:                                                                                                                                                                                                    | SUPERFICIE CONSTRUIDA<br>SOBRE RASANTE                                                                                                                                                                                                                                                                                                                                                                                                                                                                                                                                                                                                                                                                                                                                                                                                                                                                                                                                                                                                                                                                                                                                                                                                                                                                                                                                                                                                                                                                                                                                                                                                                                                                                                                                                                                                                                                                                                                                                                                                                                                                                                                                                                                                                                                                                                                                                                                                                                                                                                                                                       | 509,44 M2 INTERIOR<br>20,44 M2 PATIO                                                                                                                                                                                                                                                                                                                                                                                                                                                                                                                                                                                                                                                                                                                                                                                                                                                                                                                                                                                                                                                                                                                                                                                                                                                                                                                                                                                                                                                                                                                                                                                                                                                                                                                                                                                                                                                                                                                                                                                                                                                                                           | EE.CC.                                                          | 111,08                                    | 111                   |
| ALTURA MAX. EDIFICACIÓN                                                                                                                                                                              | -ALTURA<br>-OCUPACIÓN                                                                                                                                                                                                       |                                                                                                                                                                                                                                                                                                                                                                                                                                                                                                                                                                                                                                                                                                                                                                                                                                                                                                                                                                                                                                                                                                                                                                                                                                                                                                                                                                                                                                                                                                                                                                                                                                                                                                                                                                                                                                                                                                                                                                                                                                                                                                                                                                                                                                                                                                                                                                                                                                                                                                                                                                                              | 5,22 M2 TERRAZAS CUBIERTAS                                                                                                                                                                                                                                                                                                                                                                                                                                                                                                                                                                                                                                                                                                                                                                                                                                                                                                                                                                                                                                                                                                                                                                                                                                                                                                                                                                                                                                                                                                                                                                                                                                                                                                                                                                                                                                                                                                                                                                                                                                                                                                     | SEGUNDA 2A DÚPLEX<br>BAJO CUB. (2 DORM.)<br>TOTAL VIV. 2A       | 46,87   26,26 12,14   73,13 12,14         | 3                     |
| POR ENCIMA ALTURA MAX.                                                                                                                                                                               | PB+2                                                                                                                                                                                                                        |                                                                                                                                                                                                                                                                                                                                                                                                                                                                                                                                                                                                                                                                                                                                                                                                                                                                                                                                                                                                                                                                                                                                                                                                                                                                                                                                                                                                                                                                                                                                                                                                                                                                                                                                                                                                                                                                                                                                                                                                                                                                                                                                                                                                                                                                                                                                                                                                                                                                                                                                                                                              | 26,19 M2 TERRAZAS DESCUB.                                                                                                                                                                                                                                                                                                                                                                                                                                                                                                                                                                                                                                                                                                                                                                                                                                                                                                                                                                                                                                                                                                                                                                                                                                                                                                                                                                                                                                                                                                                                                                                                                                                                                                                                                                                                                                                                                                                                                                                                                                                                                                      | SEGUNDA 2B DÚPLEX<br>BAJO CUB. (3 DORM.)<br>TOTAL VIV. 2B       | 65,94 2,09   33,98 11,17   99,92 13,26    | 6<br>4<br>113         |
| ALTURA LIBRE PLANTAS ALTAS                                                                                                                                                                           | BAJO CUBIERTA SEGÚN NNUU                                                                                                                                                                                                    | SUPERFICIE CONSTRUIDA BAJO<br>RASANTE                                                                                                                                                                                                                                                                                                                                                                                                                                                                                                                                                                                                                                                                                                                                                                                                                                                                                                                                                                                                                                                                                                                                                                                                                                                                                                                                                                                                                                                                                                                                                                                                                                                                                                                                                                                                                                                                                                                                                                                                                                                                                                                                                                                                                                                                                                                                                                                                                                                                                                                                                        | 168 M2                                                                                                                                                                                                                                                                                                                                                                                                                                                                                                                                                                                                                                                                                                                                                                                                                                                                                                                                                                                                                                                                                                                                                                                                                                                                                                                                                                                                                                                                                                                                                                                                                                                                                                                                                                                                                                                                                                                                                                                                                                                                                                                         | SEGUNDA EE.CC.                                                  | 380,41 43,95                              | 424                   |
| DATIOS                                                                                                                                                                                               |                                                                                                                                                                                                                             |                                                                                                                                                                                                                                                                                                                                                                                                                                                                                                                                                                                                                                                                                                                                                                                                                                                                                                                                                                                                                                                                                                                                                                                                                                                                                                                                                                                                                                                                                                                                                                                                                                                                                                                                                                                                                                                                                                                                                                                                                                                                                                                                                                                                                                                                                                                                                                                                                                                                                                                                                                                              |                                                                                                                                                                                                                                                                                                                                                                                                                                                                                                                                                                                                                                                                                                                                                                                                                                                                                                                                                                                                                                                                                                                                                                                                                                                                                                                                                                                                                                                                                                                                                                                                                                                                                                                                                                                                                                                                                                                                                                                                                                                                                                                                | TOTAL SOBRE RASANTE                                             |                                           | 424                   |
| PATIOS                                                                                                                                                                                               | SEGÚN NNUU DEL PGOU:<br>-TIPO A                                                                                                                                                                                             | NÚMERO DE VIVIENDAS                                                                                                                                                                                                                                                                                                                                                                                                                                                                                                                                                                                                                                                                                                                                                                                                                                                                                                                                                                                                                                                                                                                                                                                                                                                                                                                                                                                                                                                                                                                                                                                                                                                                                                                                                                                                                                                                                                                                                                                                                                                                                                                                                                                                                                                                                                                                                                                                                                                                                                                                                                          | OPCIÓN 1: 8UDS.<br>OPCIÓN 2: 7UDS.                                                                                                                                                                                                                                                                                                                                                                                                                                                                                                                                                                                                                                                                                                                                                                                                                                                                                                                                                                                                                                                                                                                                                                                                                                                                                                                                                                                                                                                                                                                                                                                                                                                                                                                                                                                                                                                                                                                                                                                                                                                                                             | BAJO RASAN<br>PLANTA TRASTEROS                                  | SUP. UTIL SUP. CONST.                     |                       |
|                                                                                                                                                                                                      |                                                                                                                                                                                                                             |                                                                                                                                                                                                                                                                                                                                                                                                                                                                                                                                                                                                                                                                                                                                                                                                                                                                                                                                                                                                                                                                                                                                                                                                                                                                                                                                                                                                                                                                                                                                                                                                                                                                                                                                                                                                                                                                                                                                                                                                                                                                                                                                                                                                                                                                                                                                                                                                                                                                                                                                                                                              |                                                                                                                                                                                                                                                                                                                                                                                                                                                                                                                                                                                                                                                                                                                                                                                                                                                                                                                                                                                                                                                                                                                                                                                                                                                                                                                                                                                                                                                                                                                                                                                                                                                                                                                                                                                                                                                                                                                                                                                                                                                                                                                                | TR1 TRASTERO                                                    | 8,55 10,31                                |                       |
|                                                                                                                                                                                                      |                                                                                                                                                                                                                             |                                                                                                                                                                                                                                                                                                                                                                                                                                                                                                                                                                                                                                                                                                                                                                                                                                                                                                                                                                                                                                                                                                                                                                                                                                                                                                                                                                                                                                                                                                                                                                                                                                                                                                                                                                                                                                                                                                                                                                                                                                                                                                                                                                                                                                                                                                                                                                                                                                                                                                                                                                                              |                                                                                                                                                                                                                                                                                                                                                                                                                                                                                                                                                                                                                                                                                                                                                                                                                                                                                                                                                                                                                                                                                                                                                                                                                                                                                                                                                                                                                                                                                                                                                                                                                                                                                                                                                                                                                                                                                                                                                                                                                                                                                                                                |                                                                 |                                           |                       |