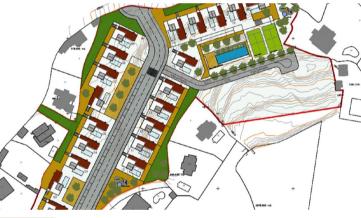

## Residential Plot for sale in Benalmadena €3,500,000

Incredible plot for sale for single-family use, such as semi-detached or independent chalets, each property with the possibility of having a private pool and garage, at the same time the urbanization can have a community pool, two tennis courts and playgrounds for children.