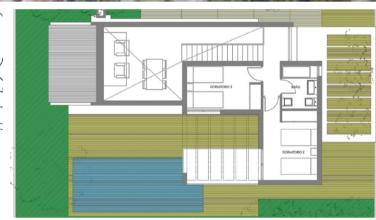

## homes-abroad

| DISTRIBUCIÓN PLANTA BAJA          | 11,20 m <sup>2</sup>  |
|-----------------------------------|-----------------------|
| SALÓN-COMEDOR                     | 24,80 m2              |
| COCINA                            | 8,30 m <sup>2</sup>   |
| DORMITORIO 1                      | 12,90 m <sup>2</sup>  |
| ASEO                              | 3,80 m <sup>2</sup>   |
| DISTRIBUCIÓN PLANTA ALTA          | 8,60 m <sup>2</sup>   |
| DORMITORIO 2                      | 12,30 m <sup>2</sup>  |
| DORMITORIO 3                      | 10,00 m <sup>2</sup>  |
| BAÑO                              | 4,70 m <sup>2</sup>   |
| TERRAZA                           | 8,10 m <sup>2</sup>   |
| TOTAL SUPERFICIE                  | 104,70 m <sup>2</sup> |
| SUPERFICIE CONSTRUIDA PLANTA BAJA | 76,40 m2              |
| SUPERFICIE CONSTRUIDA PLANTA ALTA | 41,60 m2              |
| nancules augunosas (nass)         | 4.00 - 2              |