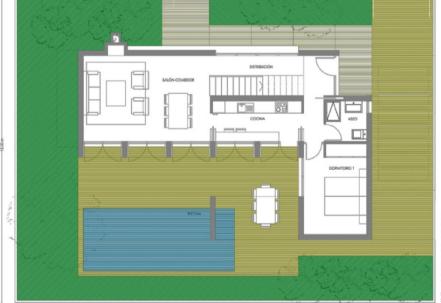

## homes-abroad

| DISTRIBUCIÓN PLANTA BAJA          | 11,20 m <sup>2</sup>  |
|-----------------------------------|-----------------------|
| SALÓN-COMEDOR                     | 24,80 m2              |
| COCINA                            | 8,30 m <sup>2</sup>   |
| DORMITORIO 1                      | 12,90 m <sup>2</sup>  |
| ASEO                              | 3,80 m <sup>2</sup>   |
| DISTRIBUCIÓN PLANTA ALTA          | 8,60 m <sup>2</sup>   |
| DORMITORIO 2                      | 12,30 m <sup>2</sup>  |
| DORMITORIO 3                      | 10,00 m <sup>2</sup>  |
| BAÑO                              | 4,70 m <sup>2</sup>   |
| TERRAZA                           | 8,10 m <sup>2</sup>   |
| TOTAL SUPERFICIE                  | 104,70 m <sup>2</sup> |
| SUPERFICIE CONSTRUIDA PLANTA BAJA | 76,40 m2              |
| SUPERFICIE CONSTRUIDA PLANTA ALTA | 41,60 m2              |
| nancules augunosas (nass)         | 4.00 - 2              |