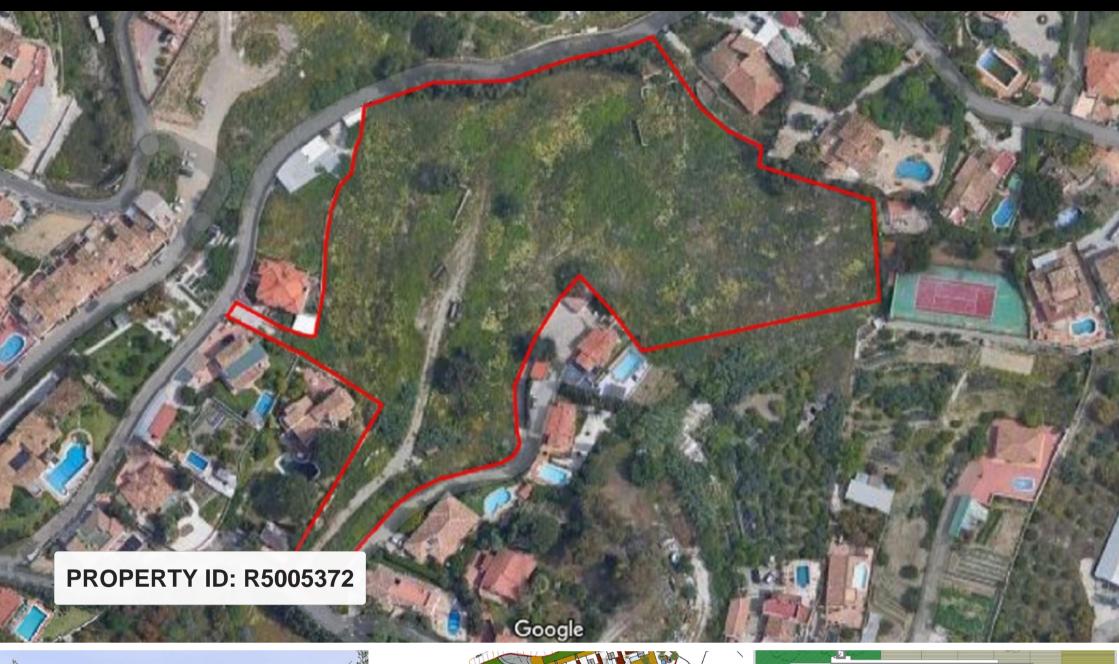

## Residential Plot for sale in Benalmadena €3,500,000

Incredible plot for sale for single-family use, such as semi-detached or independent chalets, each property with the possibility of having a private pool and garage, at the same time the urbanization can have a community pool, two tennis courts and playgrounds for children.

All the houses would obtain a panoramic view of the Mediterranean. In turn...

www.homes-abroad.com