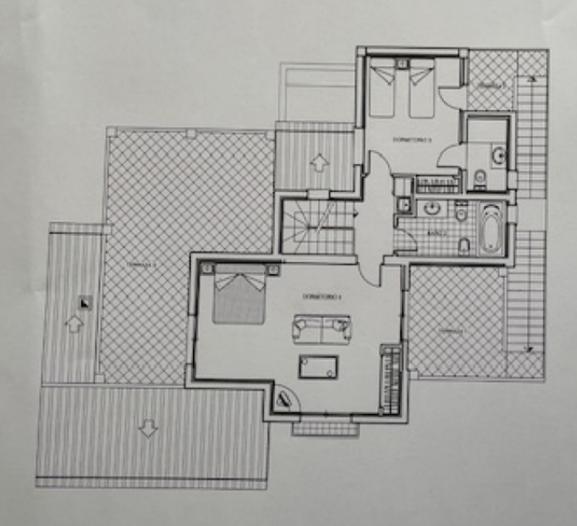

| SUPERFICIES CO   | ONSTRUIDAS                                   |                                  |
|------------------|----------------------------------------------|----------------------------------|
| PLANTA PRINCIPAL |                                              |                                  |
|                  | VIVIENDA<br>NAYA ACRISTALADA<br>PORCHE PATRO | 129.47 m2<br>36.43 m2<br>4.34 m2 |
| PLANTA ALTA      |                                              |                                  |
|                  | VIVIENDA                                     | 72.96 m2                         |

The villa has 5 bedrooms, 4 bathrooms, kitchen, dining...