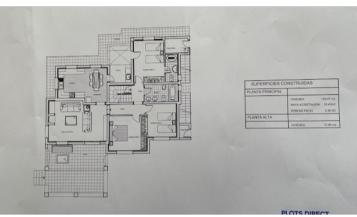

| SUPERFICIES CO   | ONSTRUIDAS                                   |                                  |
|------------------|----------------------------------------------|----------------------------------|
| PLANTA PRINCIPAL |                                              |                                  |
|                  | VIVIENDA<br>NAYA ACRISTALADA<br>PORCHE PATRO | 129.47 m2<br>36.43 m2<br>4.34 m2 |
| PLANTA ALTA      |                                              |                                  |
|                  | VIVIENDA                                     | 72.96 m2                         |