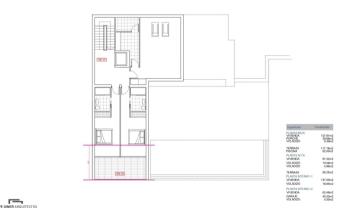

Expertises

PLANTA BALIA
WEENSA
PORCHE
VOLADIZO

TERRAZA
PESCINA
PLANTA BLITA
WEENSA
VOLADIZO

TERRAZA
PLANTA BLITA
WEENSA
VOLADIZO

TERRAZA
PLANTA SOTA
VOENSA
GARASE

GARASE

GARASE

PLANTA BAJA WWENDA PORCHE WOLADZO TERRAZA PISCINA WWENDA WOLADIZO TERRAZA FLANTA SOTI WWENDA WOLADIZO PLANTA SOTI WWENDA GARAJE WOLADIZO PLANTA SOTI WWENDA GARAJE WOLADIZO

127,85m2 39,98m2 9,38m2 117,19m2 52,00m2 91,42m2 10,08m2 4,98m2 56,25m2 137,05m2 16,95m2 4,95m2 4,95m2 4,95m2 4,95m2

127,61m2 39,38m2 1,38m2 117,19m2 52,00m2 91,42m2 10,08m2 4,96m2 16,95m2 18,95m2 42,48m2 4,35m2 4,35m2 4,35m2 4,35m2