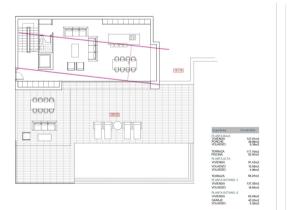

Expertises

PLANTA BALIA
WEENSA
PORCHE
VOLADIZO

TERRAZA
PESCINA
PLANTA BLITA
WEENSA
VOLADIZO

TERRAZA
PLANTA BLITA
WEENSA
VOLADIZO

TERRAZA
PLANTA SOTA
VOENSA
GARASE

GARASE

GARASE

PLANTA BAJA WWENDA PORCHE WOLADZO TERRAZA PISCINA WWENDA WOLADIZO TERRAZA FLANTA SOTI WWENDA WOLADIZO PLANTA SOTI WWENDA GARAJE WOLADIZO PLANTA SOTI WWENDA GARAJE WOLADIZO

127,85m2 39,98m2 9,38m2 117,19m2 52,00m2 91,42m2 10,08m2 4,98m2 56,25m2 137,05m2 16,95m2 4,95m2 4,95m2 4,95m2 4,95m2

127,61m2 39,38m2 1,38m2 117,19m2 52,00m2 91,42m2 10,08m2 4,96m2 16,95m2 18,95m2 42,48m2 4,35m2 4,35m2 4,35m2 4,35m2