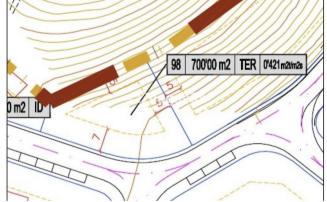

|                              | PARAMETROS URBANISTICOS                                                                                                                                                                                                                                                                                                                                                     |                                                                                                                                                                                    |                                                                                                                                                                                                                                         |                                                                                                                 |                                                                                                                                        |
|------------------------------|-----------------------------------------------------------------------------------------------------------------------------------------------------------------------------------------------------------------------------------------------------------------------------------------------------------------------------------------------------------------------------|------------------------------------------------------------------------------------------------------------------------------------------------------------------------------------|-----------------------------------------------------------------------------------------------------------------------------------------------------------------------------------------------------------------------------------------|-----------------------------------------------------------------------------------------------------------------|----------------------------------------------------------------------------------------------------------------------------------------|
|                              | PARCELA                                                                                                                                                                                                                                                                                                                                                                     |                                                                                                                                                                                    | POSICIÓN de la edificación                                                                                                                                                                                                              |                                                                                                                 |                                                                                                                                        |
|                              | Parcela mínima                                                                                                                                                                                                                                                                                                                                                              | 500 m²                                                                                                                                                                             | Diotancia mínima al linde fro                                                                                                                                                                                                           | ontal                                                                                                           | 7 m                                                                                                                                    |
|                              | Frente mínimo de parcela<br>Circulo inscrito mínimo                                                                                                                                                                                                                                                                                                                         | 15 m<br>24 m                                                                                                                                                                       | Distancia mínima al resto de                                                                                                                                                                                                            |                                                                                                                 |                                                                                                                                        |
|                              | Circulo inscrito minimo                                                                                                                                                                                                                                                                                                                                                     | 24 m                                                                                                                                                                               | Separación entre edificios mism                                                                                                                                                                                                         | a parceia                                                                                                       | 7 m                                                                                                                                    |
|                              | INTENSIDAD                                                                                                                                                                                                                                                                                                                                                                  |                                                                                                                                                                                    | VOLUMEN y FORMA                                                                                                                                                                                                                         |                                                                                                                 |                                                                                                                                        |
|                              | Coeficiente de edificabilidad neta                                                                                                                                                                                                                                                                                                                                          |                                                                                                                                                                                    |                                                                                                                                                                                                                                         | Altura máxima reguladora 2 (PD+1)                                                                               |                                                                                                                                        |
|                              | Coeficiente de ocupación                                                                                                                                                                                                                                                                                                                                                    | 40 %                                                                                                                                                                               | Altura máxima cornica(*)                                                                                                                                                                                                                |                                                                                                                 | 25 =7 m                                                                                                                                |
|                              | Longitud máxima de la fachada                                                                                                                                                                                                                                                                                                                                               |                                                                                                                                                                                    | Altura máxima cumbrera<br>Semisótano y sótano                                                                                                                                                                                           |                                                                                                                 | 51                                                                                                                                     |
|                              | OTRAS CONDICIONES                                                                                                                                                                                                                                                                                                                                                           |                                                                                                                                                                                    |                                                                                                                                                                                                                                         |                                                                                                                 |                                                                                                                                        |
| 98 700'00 m2 TER 0'421m2tm2s | número máximo de plantao será de P<br>mda unifamiliar y vivienda plunfamiliar y<br>midao en lao parteo decarrolladao en<br>de la edificación en FD+2 correspo-<br>stinarse a un uso distinto al de vivien<br>planta baja el 50 % de las unidades.<br>A efectos de su medición se contabili<br>es de edificación cubiertas, situadas<br>de cálculo de superficie al 50 % sex | rodrá desarrollarse en<br>PD+2, no supere el 3<br>nda a vivienda pluritami<br>da, y cuando se trate<br>deberán tener su plant<br>rará como superficie o<br>en planta de piso, abia | FD+2, oiempre que el númer<br>O % del total de vivienda o la<br>lur (apartamentoo), el 50 % o<br>de vivienda unifamiliar el 50 %<br>a baja destinada, aoimismo, a<br>onstruida, toda la superficie d<br>cirtas en fachida y no cerrada: | o de viviend<br>il sector. En<br>de la superfi<br>de las unid<br>un uso difer<br>de edificació<br>s lateralment | las de ambas ca<br>1 este supuesto<br>01e de planta ba<br>lades deberán t<br>rente al de vivie<br>11 cubierta y cei<br>te computarán a |