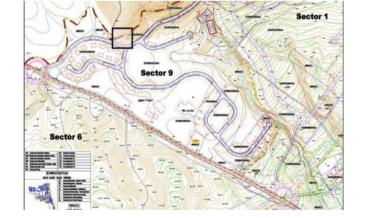

|                              | PARAMETROS URBANISTICOS                                                                                                                                                                                                                                                                                                                                                     |                                                                                                                                                                                    |                                                                                                                                                                                                                                         |                                                                                                                 |                                                                                                                                        |
|------------------------------|-----------------------------------------------------------------------------------------------------------------------------------------------------------------------------------------------------------------------------------------------------------------------------------------------------------------------------------------------------------------------------|------------------------------------------------------------------------------------------------------------------------------------------------------------------------------------|-----------------------------------------------------------------------------------------------------------------------------------------------------------------------------------------------------------------------------------------|-----------------------------------------------------------------------------------------------------------------|----------------------------------------------------------------------------------------------------------------------------------------|
|                              | PARCELA                                                                                                                                                                                                                                                                                                                                                                     |                                                                                                                                                                                    | POSICIÓN de la edificación                                                                                                                                                                                                              |                                                                                                                 |                                                                                                                                        |
|                              | Parcela mínima                                                                                                                                                                                                                                                                                                                                                              | 500 m²                                                                                                                                                                             | Diotancia mínima al linde fro                                                                                                                                                                                                           | ontal                                                                                                           | 7 m                                                                                                                                    |
|                              | Frente mínimo de parcela<br>Circulo inscrito mínimo                                                                                                                                                                                                                                                                                                                         | 15 m<br>24 m                                                                                                                                                                       | Distancia mínima al resto de                                                                                                                                                                                                            |                                                                                                                 |                                                                                                                                        |
|                              | Circulo inscrito minimo                                                                                                                                                                                                                                                                                                                                                     | 24 m                                                                                                                                                                               | Separación entre edificios mism                                                                                                                                                                                                         | a parceia                                                                                                       | 7 m                                                                                                                                    |
|                              | INTENSIDAD                                                                                                                                                                                                                                                                                                                                                                  |                                                                                                                                                                                    | VOLUMEN y FORMA                                                                                                                                                                                                                         |                                                                                                                 |                                                                                                                                        |
|                              | Coeficiente de edificabilidad neta                                                                                                                                                                                                                                                                                                                                          |                                                                                                                                                                                    |                                                                                                                                                                                                                                         | Altura máxima reguladora 2 (PD+1)                                                                               |                                                                                                                                        |
|                              | Coeficiente de ocupación                                                                                                                                                                                                                                                                                                                                                    | 40 %                                                                                                                                                                               | Altura máxima cornica(*)                                                                                                                                                                                                                |                                                                                                                 | 25 =7 m                                                                                                                                |
|                              | Longitud máxima de la fachada                                                                                                                                                                                                                                                                                                                                               |                                                                                                                                                                                    | Altura máxima cumbrera<br>Semisótano y sótano                                                                                                                                                                                           |                                                                                                                 | 51                                                                                                                                     |
|                              | OTRAS CONDICIONES                                                                                                                                                                                                                                                                                                                                                           |                                                                                                                                                                                    |                                                                                                                                                                                                                                         |                                                                                                                 |                                                                                                                                        |
| 98 700'00 m2 TER 0'421m2tm2s | número máximo de plantao será de P<br>mda unifamiliar y vivienda plunfamiliar y<br>midao en lao parteo decarrolladao en<br>de la edificación en FD+2 correspo-<br>stinarse a un uso distinto al de vivien<br>planta baja el 50 % de las unidades.<br>A efectos de su medición se contabili<br>es de edificación cubiertas, situadas<br>de cálculo de superficie al 50 % sex | rodrá desarrollarse en<br>PD+2, no supere el 3<br>nda a vivienda pluritami<br>da, y cuando se trate<br>deberán tener su plant<br>rará como superficie o<br>en planta de piso, abia | FD+2, oiempre que el númer<br>O % del total de vivienda o la<br>lur (apartamentoo), el 50 % o<br>de vivienda unifamiliar el 50 %<br>a baja destinada, aoimismo, a<br>onstruida, toda la superficie d<br>cirtas en fachida y no cerrada: | o de viviend<br>il sector. En<br>de la superfi<br>de las unid<br>un uso difer<br>de edificació<br>s lateralment | las de ambas ca<br>1 este supuesto<br>01e de planta ba<br>lades deberán t<br>rente al de vivie<br>11 cubierta y cei<br>te computarán a |

Uso DOMINANTE

TIPOLOGÍA EDIFICATORIA USOS PORMENORIZADOS

Usos COMPATIBLES

Usos INCOMPATIBLES