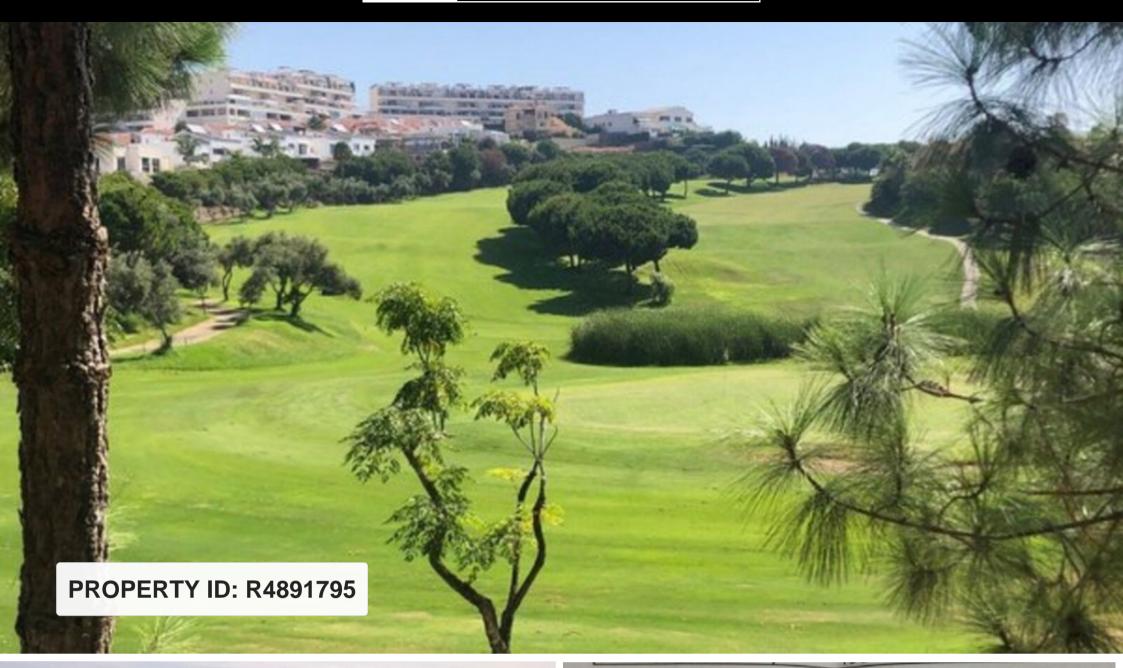

## Residential Plot for sale in Mijas Costa €6,300,000

Exclusive finalist plot in Riviera del Sol, Mijas, Málaga

Discover this exceptional plot of 17.400 m² with 14.500 m² buildable for 192 homes, located in one of the most coveted areas of the Costa del Sol. Located in front of the golf course and below the highway, this property is presented as a unique opportunity to develop an exclusive project in...