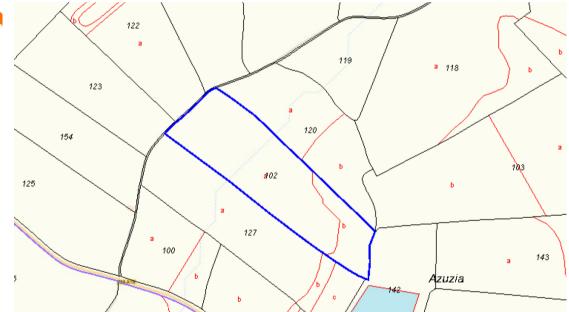

## Control Control

| DATOS D                 | ESCRIPTIVOS DEL INMUEBLE                                       |                                                             |                           | PARCELA   |
|-------------------------|----------------------------------------------------------------|-------------------------------------------------------------|---------------------------|-----------|
|                         | ión:<br>Igono 76 Parcela 102 FINCA RUSTICA<br>JUMILLA [MURCIA] | Superficie gráfica: 41.8<br>Participación del inmu<br>Tipo: |                           |           |
| Clase: RÚ               | ISTICO                                                         |                                                             |                           |           |
|                         | Uso principal: Agrario                                         |                                                             |                           |           |
| Superficie<br>Año const | e construida:<br>trucción:                                     |                                                             |                           |           |
| CULTIVO<br>Subparcela   | Cultivo/aprovechamiento                                        | Intensidad Productiva                                       | Superficie m <sup>2</sup> |           |
| a<br>b                  | VR Viñedos regadio<br>E- Pastos                                | 02<br>00                                                    | 34.129<br>7.756           | 4 246 400 |
|                         |                                                                |                                                             |                           | 9006      |
|                         |                                                                |                                                             |                           | 9<br>     |