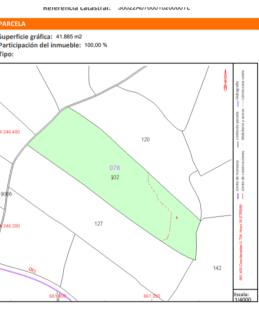

## Control Control

| DATOS D                 | ESCRIPTIVOS DEL INMUEBLE                                       |                                                             |                           | PARCELA   |
|-------------------------|----------------------------------------------------------------|-------------------------------------------------------------|---------------------------|-----------|
|                         | ión:<br>Igono 76 Parcela 102 FINCA RUSTICA<br>JUMILLA [MURCIA] | Superficie gráfica: 41.8<br>Participación del inmu<br>Tipo: |                           |           |
| Clase: RÚ               | ISTICO                                                         |                                                             |                           |           |
|                         | Uso principal: Agrario                                         |                                                             |                           |           |
| Superficie<br>Año const | e construida:<br>trucción:                                     |                                                             |                           |           |
| CULTIVO<br>Subparcela   | Cultivo/aprovechamiento                                        | Intensidad Productiva                                       | Superficie m <sup>2</sup> |           |
| a<br>b                  | VR Viñedos regadio<br>E- Pastos                                | 02<br>00                                                    | 34.129<br>7.756           | 4 246 400 |
|                         |                                                                |                                                             |                           | 9006      |
|                         |                                                                |                                                             |                           | 9<br>     |