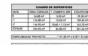

| CUADRO DE SUPERFICIES |              |                             |            |
|-----------------------|--------------|-----------------------------|------------|
| NIVEL                 | ÁREA CERRADA | T. CUBERTA 50%              | COMPUTABLE |
| 0                     | 26.00 m²     | 3.20 m²                     | 29.20 m²   |
| -1                    | 124.00 m²    | 15.55 m²                    | 139.55 m²  |
| -2                    | 144.95 m²    | 10.60 + 7.15 m <sup>a</sup> | 162.70 m²  |
| TOTALES               | 294.95 m²    | 36.50 m²                    | 331.45 m²  |