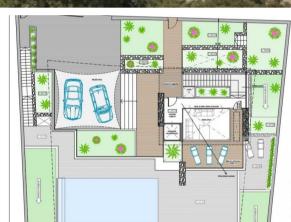

| CUADRO DE SUPERFICIES |              |                             |            |
|-----------------------|--------------|-----------------------------|------------|
| NIVEL                 | ÁREA CERRADA | T. CUBERTA 50%              | COMPUTABLE |
| 0                     | 26.00 m²     | 3.20 m²                     | 29.20 m²   |
| -1                    | 124.00 m²    | 15.55 m²                    | 139.55 m²  |
| -2                    | 144.95 m²    | 10.60 + 7.15 m <sup>a</sup> | 162.70 m²  |
| TOTALES               | 294.95 m²    | 36.50 m²                    | 331.45 m²  |

EDIFICABILIDAD PROYECTO.......1131,50 m³ x 0.28 = 316.82 m²