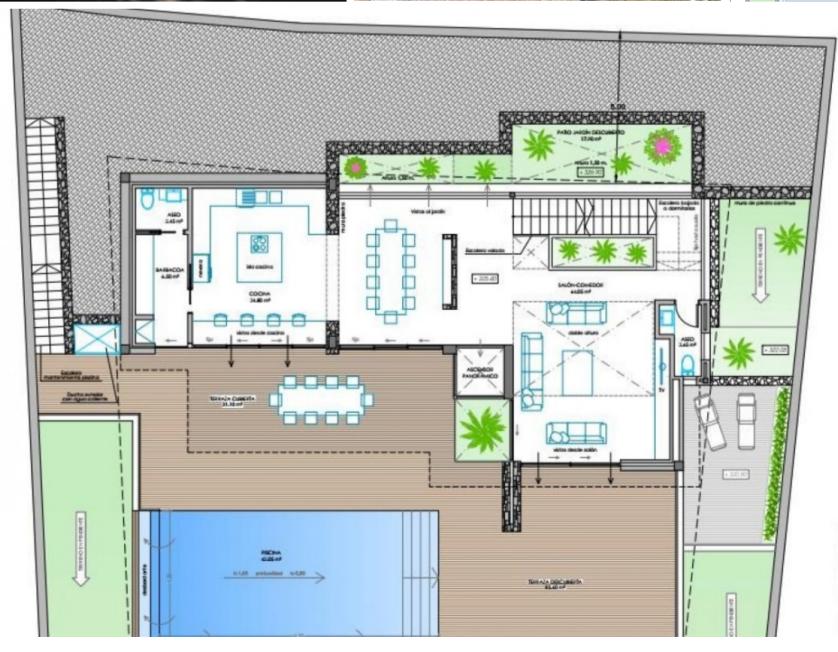

## Plot for sale in Altea

€115,000

It is a south facing plot with incredible views in Altea Hills. In its western boundary there is a plot of Green Zone owned by the City Council of Altea and there are also no urban plots above it since it is rustic land. Its surface is 1,131.50m2 although in cadastre it appears a little more 1,196m2. On the plot you can build an isolated detached...