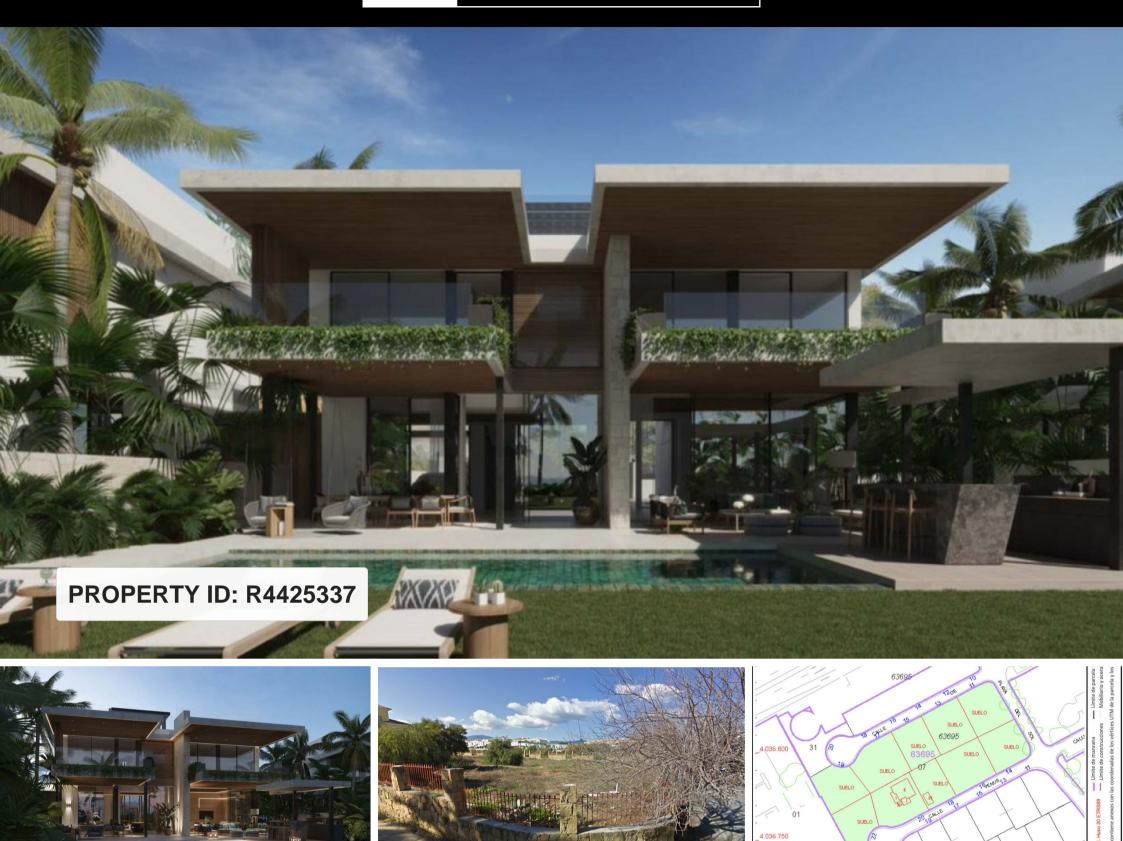

## **Residential Plot for sale in Estepona** €4,200,000

This large plot is located on the third line of the beach, in the Cancelada area, an exclusive and quiet residential neighborhood steps from the beach.

With a strategic location, the area has several of the best international schools in Marbella, restaurants, beach bars, banks, supermarkets and hospitals.

With a flat topography, this is an ideal...