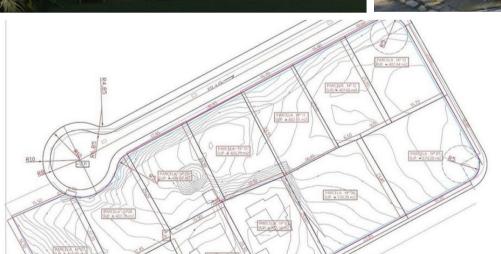

## homes-abroad

| / |      | S/ TOPO.<br>m <sup>25</sup> | EDIFICABILIDAD OCUPACION                         |        |    |        | ALTURA   | P MININA        |         |
|---|------|-----------------------------|--------------------------------------------------|--------|----|--------|----------|-----------------|---------|
|   |      |                             | m <sup>2t</sup> /m <sup>2s</sup> m <sup>2t</sup> |        | %  | ma     | MAX.     | m <sup>25</sup> | nº viv. |
| 1 | UE-1 | 570,20                      | 0,36                                             | 205,27 | 30 | 171,06 | pb+17m.  | 400             | 1       |
| 2 | UE-1 | 570,20                      | 0,36                                             | 205,27 | 30 | 171,06 | pb+17 m. | 400             | 1       |
| 3 | UE-1 | 455,14                      | 0,36                                             | 163,85 | 30 | 136,54 | pb+17m.  | 400             | 1       |
| 4 | UE-1 | 456,92                      | 0,36                                             | 164,49 | 30 | 137,08 | pb+17 m. | 400             | 1       |
| 5 | UE-1 | 402,40                      | 0,36                                             | 144,86 | 30 | 120,72 | pb+17m.  | 400             | 1       |
| 6 | UE-1 | 403,40                      | 0,36                                             | 145,22 | 30 | 121,02 | pb+17m.  | 400             | 1       |
| 7 | UE-1 | 404,80                      | 0,36                                             | 145,73 | 30 | 121,44 | pb+17m.  | 400             | 1       |