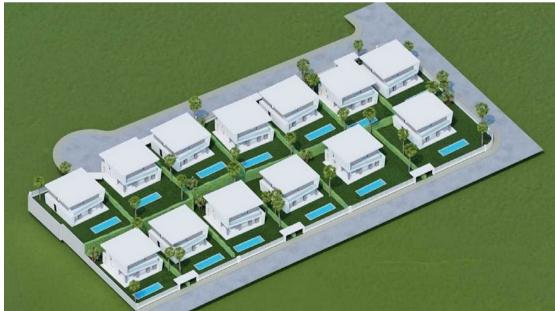

## **Residential Plot for sale in Estepona** €4,200,000

This large plot is located on the third line of the beach, in the Cancelada area, an exclusive and quiet residential neighborhood steps from the beach.

With a strategic location, the area has several of the best international schools in Marbella, restaurants, beach bars, banks, supermarkets and hospitals.

With a flat topography, this is an ideal...