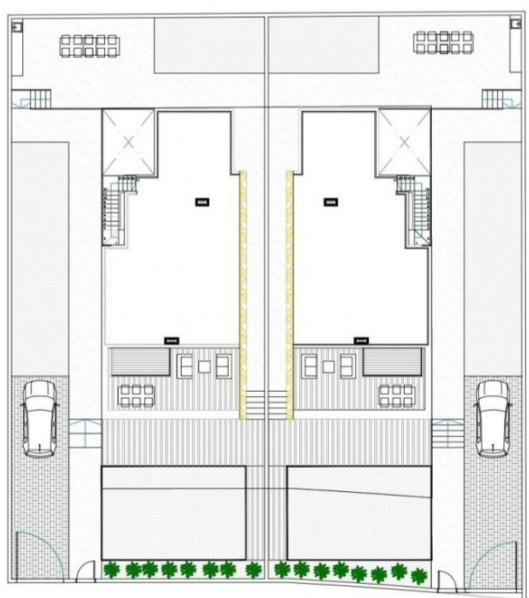

# Detached Villa for sale in Torrevieja

€730,000

2 NEW BUILD VILLAS IN TORREVIEJA 2 New Beautiful villas in Torrevieja. Villas has 4 bedrooms, 4 bathrooms, open plan kitchen with the lounge area, fitted wardrobes, private garden with the pool and off road parking space, private solarium and basement. Villas located 15 minutes walk to the famous Playa de La Mata (5 minutes by car)....