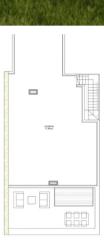

## Vivienda A

-Parcela 416,96m2

## SUPERFICIES CONTRUIDAS:

- Planta Sótano 83,58m2
- Planta Baja 83,57m2
- Planta Primera 70,87m2

TOTAL: 238,02m2

# SUPERFICIE SOLARIUM 71,88m2

#### **HOUSE A**

- PLOT OF LAND - 416, 96 m2

#### **CONSTRUCTED AREA:**

- Basement level 83,58 m2
- Ground floor 83,57 m2
- First floor 70,87 m2

TOTAL - 238,02 m2

SOLARIUM AREA: 71,88 m2



# Vivienda B

-Parcela 423,95m2

#### SUPERFICIES CONTRUIDAS:

- Planta Sótano 83,58m2
- Planta Baja 83,57m2
- Planta Primera 70,87m2\_

TOTAL: 238,02m2

#### SUPERFICIE SOLARIUM 71,88m2

#### **HOUSE B**

- PLOT OF LAND - 423, 95 m2

#### **CONSTRUCTED AREA:**

- Basement level 83,58 m2
- Ground floor 83,57 m2
- First floor 70,87 m2

TOTAL - 238,02 m2

SOLARIUM AREA: 71,88 m2

# Detached Villa for sale in Torrevi