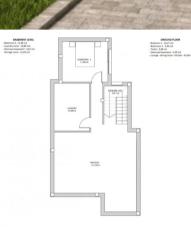

## Vivienda A

-Parcela 416,96m2

## SUPERFICIES CONTRUIDAS:

- Planta Sótano 83,58m2
- Planta Baja 83,57m2
- Planta Primera 70,87m2

TOTAL: 238,02m2

# SUPERFICIE SOLARIUM 71,88m2

#### **CONSTRUCTED AREA:**

- Basement level 83,58 m2
- Ground floor 83,57 m2
- First floor 70,87 m2

TOTAL - 238,02 m2

SOLARIUM AREA: 71,88 m2