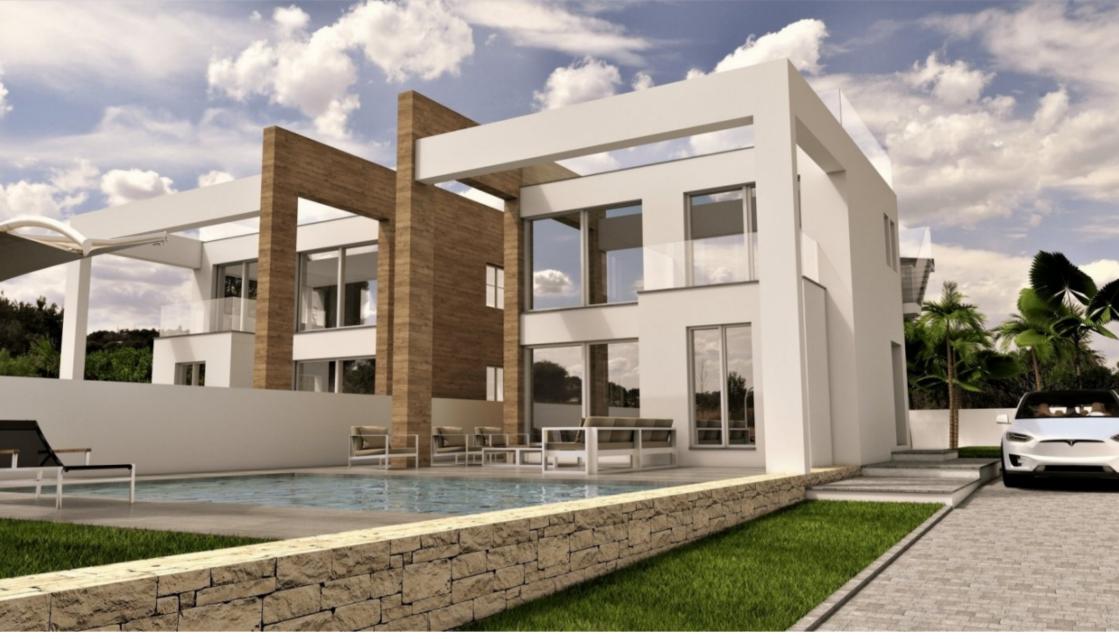

# Detached Villa for sale in Torrevieja

€730,000

2 NEW BUILD VILLAS IN TORREVIEJA 2 New Beautiful villas in Torrevieja. Villas has 4 bedrooms, 4 bathrooms, open plan kitchen with the lounge area, fitted wardrobes, private garden with the pool and off road parking space, private solarium and basement. Villas located 15 minutes walk to the famous Playa de La Mata (5 minutes by car)....