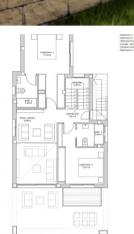

## Vivienda A

-Parcela 416,96m2

## SUPERFICIES CONTRUIDAS:

- Planta Sótano 83,58m2
- Planta Baja 83,57m2
- Planta Primera 70,87m2

TOTAL: 238,02m2

# Vivienda B

-Parcela 423,95m2

#### SUPERFICIES CONTRUIDAS:

- Planta Sótano 83,58m2
- Planta Baja 83,57m2
- Planta Primera 70,87m2\_

TOTAL: 238,02m2