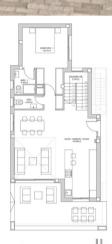

# Vivienda B

-Parcela 423,95m2

#### SUPERFICIES CONTRUIDAS:

- Planta Sótano 83,58m2
- Planta Baja 83,57m2
- Planta Primera 70,87m2\_

TOTAL: 238,02m2

#### SUPERFICIE SOLARIUM 71,88m2

#### **CONSTRUCTED AREA:**

- Basement level 83,58 m2
- Ground floor 83,57 m2
- First floor 70,87 m2

TOTAL - 238,02 m2

SOLARIUM AREA: 71,88 m2