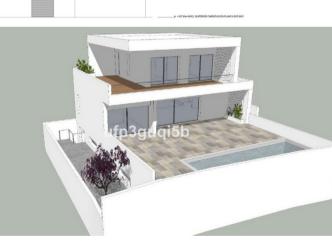

## **Residential Plot for sale in Benalmadena** €330,000

Building plot with project in Rancho Domingo, Benalmádena Pueblo. Very attractive location on a corner plot at the end of a dead end street close to the village with all kinds of amenities.

The project which is ready for the building license consists of a detached villa with private swimming pool and garage. It is developed to have basement...

 $\searrow$