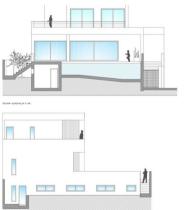

The project which is ready for the building license consists of a detached villa with private swimming pool and garage. It is developed to have basement...

 $\searrow$