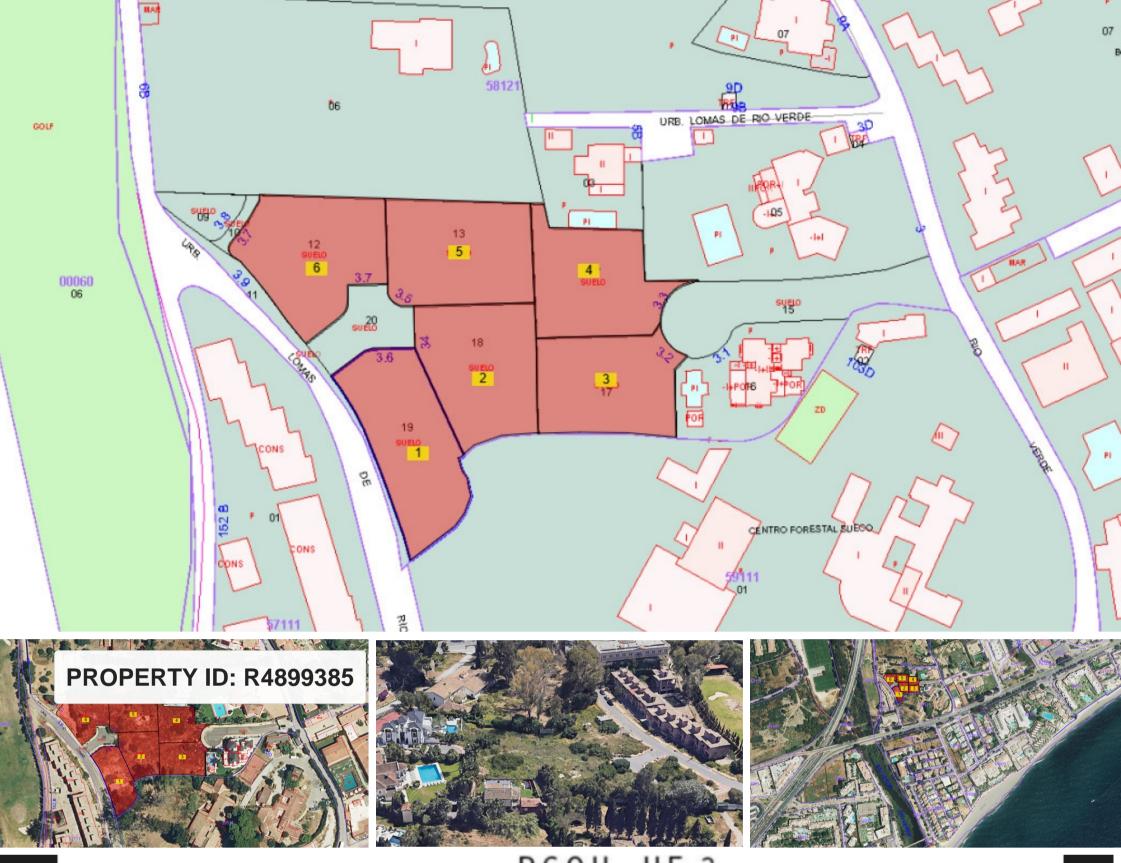

homes-abroad

P.G.O.U.- U.E.-3

| SUPERFICIE | EDIFICABILIDAD<br>MAXIMA                                                               | OCUPACION<br>MAX. / PARCELA                                                                                                                                                | ALTURA MAX<br>Nº PLANTAS<br>7.50M/P.B.+1                                                                                                                                                                                        |
|------------|----------------------------------------------------------------------------------------|----------------------------------------------------------------------------------------------------------------------------------------------------------------------------|---------------------------------------------------------------------------------------------------------------------------------------------------------------------------------------------------------------------------------|
| 847,36 M2  | 350,91 M2                                                                              | 226,84 M2                                                                                                                                                                  | < 7,5 M<br>SOTANO+P.B.+1                                                                                                                                                                                                        |
| 823,37 M2  | 301,68 M2                                                                              | 203,34 M2                                                                                                                                                                  | < 7,5 M<br>SOTANO+P.B.+1                                                                                                                                                                                                        |
| 818,08 M2  | 300,34 M2                                                                              | 202,02 M2                                                                                                                                                                  | < 7,5 M<br>SOTANO+P.B.+1                                                                                                                                                                                                        |
| 889,44 M2  | 325,78 M2                                                                              | 219,86 M2                                                                                                                                                                  | < 7,5 M<br>SOTANO+P.B.+1                                                                                                                                                                                                        |
| 917,17 M2  | 335,96 M2                                                                              | 226,79 M2                                                                                                                                                                  | < 7,5 M<br>SOTANO+P.B.+1                                                                                                                                                                                                        |
| 948,10M2   | 347,33 M2                                                                              | 234,53 M2                                                                                                                                                                  | < 7,5 M<br>SOTANO+P.B.+1                                                                                                                                                                                                        |
| 949,75 M2  | 347,91 M2                                                                              | 234,94 M2                                                                                                                                                                  | < 7,5 M<br>SOTANO+P.B.+1                                                                                                                                                                                                        |
| 6193.27 M2 | 2.309,91 M2                                                                            | 1.548,32 M2                                                                                                                                                                | TOTAL: 7                                                                                                                                                                                                                        |
|            | 847,36 M2<br>823,37 M2<br>818,08 M2<br>889,44 M2<br>917,17 M2<br>948,10M2<br>949,75 M2 | SUPERFICIE MAXIMA   847,36 M2 350,91 M2   823,37 M2 301,68 M2   818,08 M2 300,34 M2   889,44 M2 325,78 M2   917,17 M2 335,96 M2   948,10M2 347,33 M2   949,75 M2 347,91 M2 | SUPERFICIE MAXIMA MAX. / PARCELA   847,36 M2 350,91 M2 226,84 M2   823,37 M2 301,68 M2 203,34 M2   818,08 M2 300,34 M2 202,02 M2   889,44 M2 325,78 M2 219,86 M2   917,17 M2 335,96 M2 226,79 M2   948,10M2 347,33 M2 234,53 M2 |

## Land for sale in Marbella €1,000,000

Discover a unique opportunity in one of the most sought-after areas of Marbella, Malaga.

In the prestigious "Golden Mile", we offer you \*\*6 exclusive plots\*\*, perfect for building the house of your dreams or making a highly profitable real estate investment.

Everything is ready to start building without setbacks.

Located in the prestigious area...