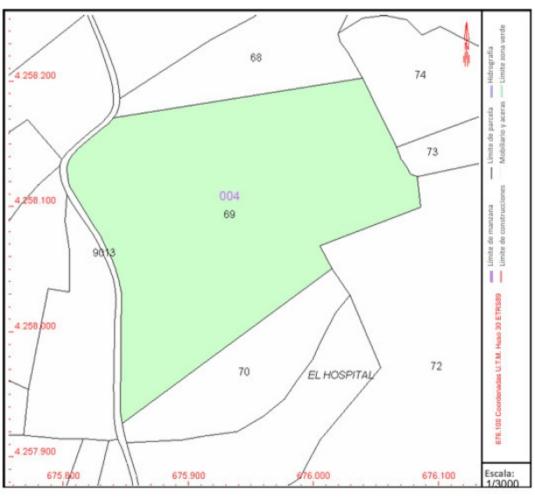

## DATOS DESCRIPTIVOS DEL INMUEBLE

Localización:

Polígono 4 Parcela 69

EL HOSPITAL. EL PINOS / PINOSO [ALICANTE]

Clase: RÚSTICO Uso principal: Agrario Superficie construida: Año construcción:

CULTIVO

| Subparcela | Cultivo/aprovechamiento | Intensidad Productiva | Superficie m <sup>2</sup> |
|------------|-------------------------|-----------------------|---------------------------|
| 0          | VR Viñedos regadio      | 03                    | 42.248                    |
|            |                         |                       |                           |
|            |                         |                       |                           |
|            |                         |                       |                           |
|            |                         |                       |                           |
|            |                         |                       |                           |
|            |                         |                       |                           |
|            |                         |                       |                           |
|            |                         |                       |                           |
|            |                         |                       |                           |
|            |                         |                       |                           |
|            |                         |                       |                           |
|            |                         |                       |                           |
|            |                         |                       |                           |
|            |                         |                       |                           |
|            |                         |                       |                           |
|            |                         |                       |                           |
|            |                         |                       |                           |
|            |                         |                       |                           |
|            |                         |                       |                           |
|            |                         |                       |                           |
|            |                         |                       |                           |
|            |                         |                       |                           |
|            |                         |                       |                           |
|            |                         |                       |                           |
|            |                         |                       |                           |
|            |                         |                       |                           |
|            |                         |                       |                           |

## **PARCELA**

Superficie gráfica: 42.248 m2 Participación del inmueble: 100,00 %

Tipo: