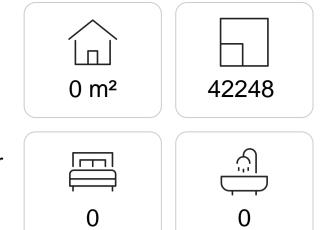

## DATOS DESCRIPTIVOS DEL INMUEBLE

Localización:

Polígono 4 Parcela 69

EL HOSPITAL. EL PINOS / PINOSO [ALICANTE]

Clase: RÚSTICO Uso principal: Agrario Superficie construida: Año construcción:

CULTIVO

| Subparcela | Cultivo/aprovechamiento | Intensidad Productiva | Superficie m <sup>2</sup> |
|------------|-------------------------|-----------------------|---------------------------|
| 0          | VR Viñedos regadio      | 03                    | 42.248                    |
|            |                         |                       |                           |
|            |                         |                       |                           |
|            |                         |                       |                           |
|            |                         |                       |                           |
|            |                         |                       |                           |
|            |                         |                       |                           |
|            |                         |                       |                           |
|            |                         |                       |                           |
|            |                         |                       |                           |
|            |                         |                       |                           |
|            |                         |                       |                           |
|            |                         |                       |                           |
|            |                         |                       |                           |
|            |                         |                       |                           |
|            |                         |                       |                           |
|            |                         |                       |                           |
|            |                         |                       |                           |
|            |                         |                       |                           |
|            |                         |                       |                           |
|            |                         |                       |                           |
|            |                         |                       |                           |
|            |                         |                       |                           |
|            |                         |                       |                           |
|            |                         |                       |                           |
|            |                         |                       |                           |
|            |                         |                       |                           |
|            |                         |                       |                           |

## **PARCELA**

Superficie gráfica: 42.248 m2 Participación del inmueble: 100,00 %

Tipo: