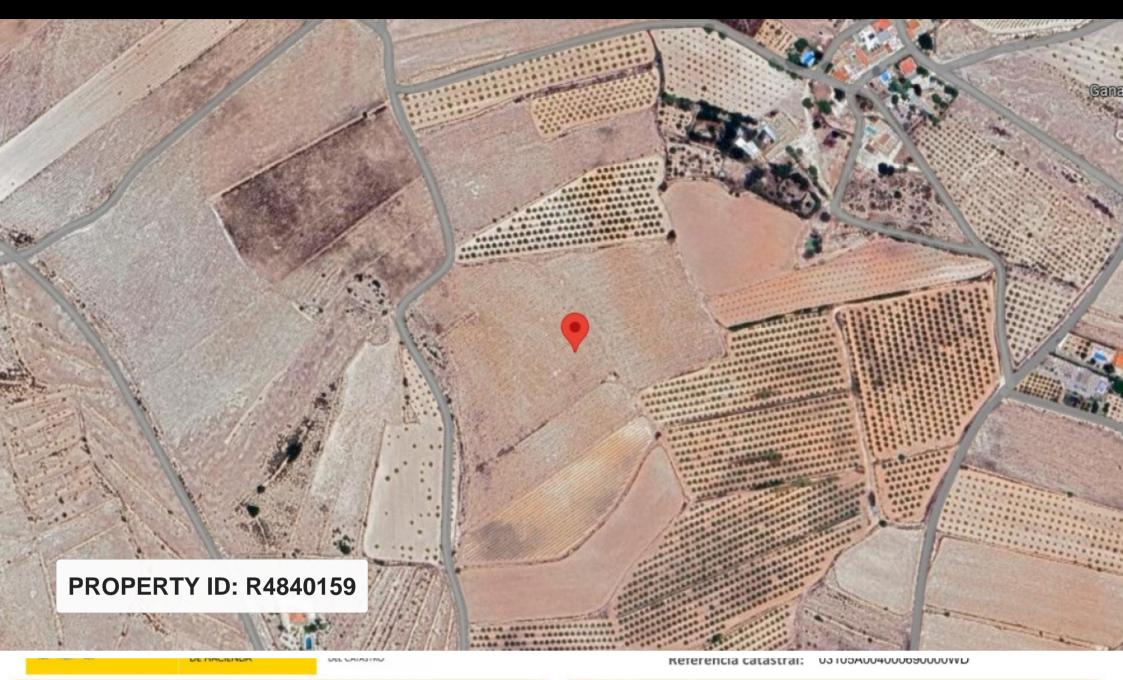

## DATOS DESCRIPTIVOS DEL INMUEBLE

Localización:

Polígono 4 Parcela 69

EL HOSPITAL. EL PINOS / PINOSO [ALICANTE]

Clase: RÚSTICO Uso principal: Agrario Superficie construida: Año construcción:

CULTIVO

| Subparcela | Cultivo/aprovechamiento | Intensidad Productiva | Superficie m <sup>2</sup> |
|------------|-------------------------|-----------------------|---------------------------|
| 0          | VR Viñedos regadio      | 03                    | 42.248                    |
|            |                         |                       |                           |
|            |                         |                       |                           |
|            |                         |                       |                           |
|            |                         |                       |                           |
|            |                         |                       |                           |
|            |                         |                       |                           |
|            |                         |                       |                           |
|            |                         |                       |                           |
|            |                         |                       |                           |
|            |                         |                       |                           |
|            |                         |                       |                           |
|            |                         |                       |                           |
|            |                         |                       |                           |
|            |                         |                       |                           |
|            |                         |                       |                           |
|            |                         |                       |                           |
|            |                         |                       |                           |
|            |                         |                       |                           |
|            |                         |                       |                           |
|            |                         |                       |                           |
|            |                         |                       |                           |
|            |                         |                       |                           |
|            |                         |                       |                           |
|            |                         |                       |                           |
|            |                         |                       |                           |
|            |                         |                       |                           |
|            |                         |                       |                           |

## **Land for sale in Pinoso**

€79,995

This building plot of 42,248 m² is situated in a peaceful hamlet just outside Pinoso. The land benefits from irrigation water and offers the potential to be divided into four separate plots. Local regulations allow for construction of up to 2% of the plot size, with the option to build on two levels, providing flexibility for multiple projects or a...