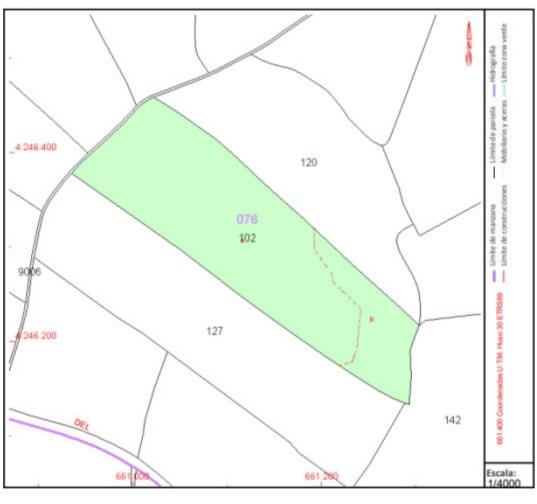

## DATOS DESCRIPTIVOS DEL INMUEBLE

Localización:

Suelo Polígono 76 Parcela 102 FINCA RUSTICA AZUZIA. JUMILLA [MURCIA]

Clase: RÚSTICO
Uso principal: Agrario
Superficie construida:
Año construcción:

CULTIVO

## PARCELA

Superficie gráfica: 41.885 m2 Participación del inmueble: 100,00 %

Tipo: