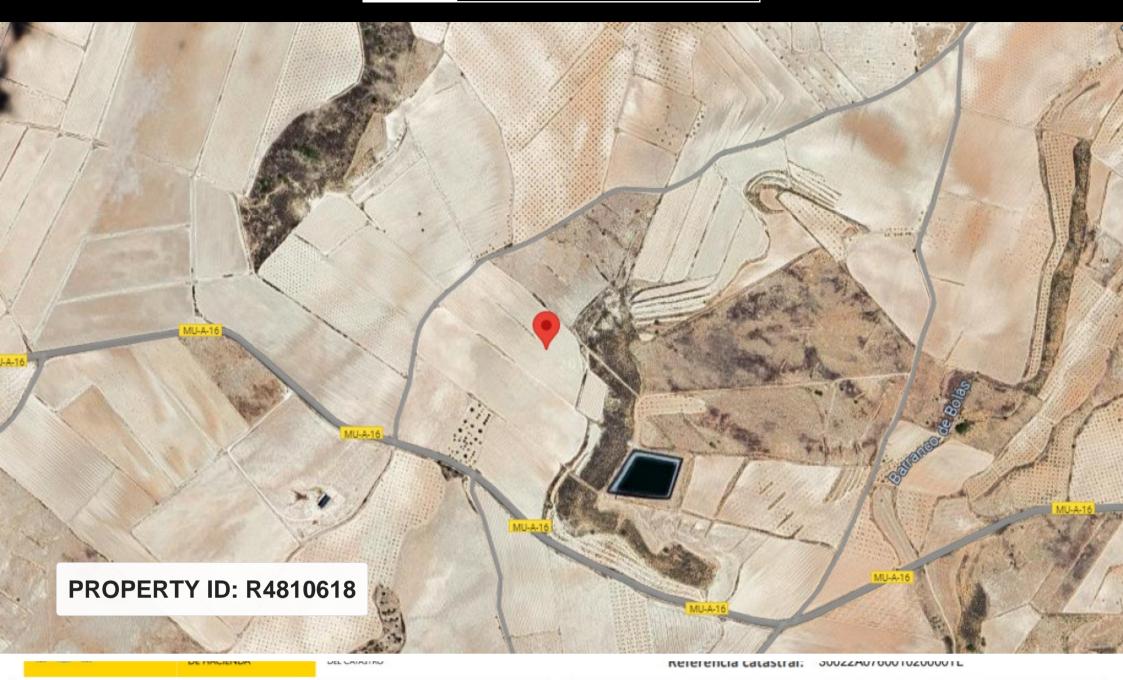

## DATOS DESCRIPTIVOS DEL INMUEBLE

Localización:

Suelo Polígono 76 Parcela 102 FINCA RUSTICA AZUZIA. JUMILLA [MURCIA]

Clase: RÚSTICO
Uso principal: Agrario
Superficie construida:
Año construcción:

CULTIVO

## Land for sale in Jumilla

€60,000

This 41,885m² building plot in Jumilla is home to a productive vineyard with Monastrell grapes yielding 25,000 kg. The property includes two action points for irrigation water, ensuring the vineyard's continued success. You have the option to build a single-level home up to 250m² or a two-level home totaling 400m² (200m² per level). This plot...