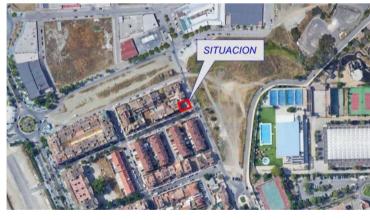

## Residential Plot for sale in San Pedro de Alcántara

€440,000

OPPORTUNITY, Plot in an exceptional situation.

The plot is qualified as buildable, the construction of the following is allowed:

Single-family housing