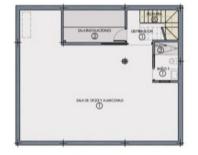

## homes-abroad

|                        | CUADRO                | DE SUPERF                | ICIES                 |                                   |
|------------------------|-----------------------|--------------------------|-----------------------|-----------------------------------|
| PLANTAS                | SUPERFICIE<br>UTIL    | SUPERFICIE<br>CONSTRUIDA | TERRAZAS<br>CUBIERTAS | PATIOS Y TERRAZAS<br>DESCUBIERTAS |
| PLANTA SÓTANO          | 179,45 m²             | 114,70 m <sup>2</sup>    |                       |                                   |
| PLANTA BAJA            | 35,60 m <sup>2</sup>  | 46,30 m <sup>2</sup>     | 51,40 m <sup>2</sup>  | 14,95 m <sup>2</sup>              |
| PLANTA PRIMERA         | 57,75 m <sup>2</sup>  | 73,85 m <sup>2</sup>     | 10,20 m <sup>2</sup>  | 6,00 m <sup>2</sup>               |
| TOTAL                  | 272,80 m <sup>2</sup> | 234,85 m <sup>2</sup>    | 61,60 m <sup>2</sup>  | 20,95 m <sup>2</sup>              |
| TOTAL<br>SOBRE RASANTE | 93,35 m <sup>2</sup>  | 120,15 m <sup>2</sup>    | 61,60 m <sup>2</sup>  | 20,95 m <sup>2</sup>              |
| SUP. COMPUTABLE        |                       | 120,15 m <sup>2</sup>    |                       |                                   |
| TOTAL<br>COMPUTABLE    | 120,15 m <sup>2</sup> |                          |                       |                                   |
| PISCINA                |                       |                          |                       | 4,60 m <sup>2</sup>               |