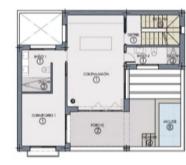

## homes-abroad

|                        | CUADRO                | DE SUPERF                | ICIES                 |                                   |
|------------------------|-----------------------|--------------------------|-----------------------|-----------------------------------|
| PLANTAS                | SUPERFICIE<br>UTIL    | SUPERFICIE<br>CONSTRUIDA | TERRAZAS<br>CUBIERTAS | PATIOS Y TERRAZAS<br>DESCUBIERTAS |
| PLANTA SÓTANO          | 179,45 m²             | 114,70 m <sup>2</sup>    |                       |                                   |
| PLANTA BAJA            | 35,60 m <sup>2</sup>  | 46,30 m <sup>2</sup>     | 51,40 m <sup>2</sup>  | 14,95 m <sup>2</sup>              |
| PLANTA PRIMERA         | 57,75 m <sup>2</sup>  | 73,85 m <sup>2</sup>     | 10,20 m <sup>2</sup>  | 6,00 m <sup>2</sup>               |
| TOTAL                  | 272,80 m <sup>2</sup> | 234,85 m <sup>2</sup>    | 61,60 m <sup>2</sup>  | 20,95 m <sup>2</sup>              |
| TOTAL<br>SOBRE RASANTE | 93,35 m <sup>2</sup>  | 120,15 m <sup>2</sup>    | 61,60 m <sup>2</sup>  | 20,95 m <sup>2</sup>              |
| SUP. COMPUTABLE        |                       | 120,15 m <sup>2</sup>    |                       |                                   |
| TOTAL<br>COMPUTABLE    | 120,15 m <sup>2</sup> |                          |                       |                                   |
| PISCINA                |                       |                          |                       | 4,60 m <sup>2</sup>               |