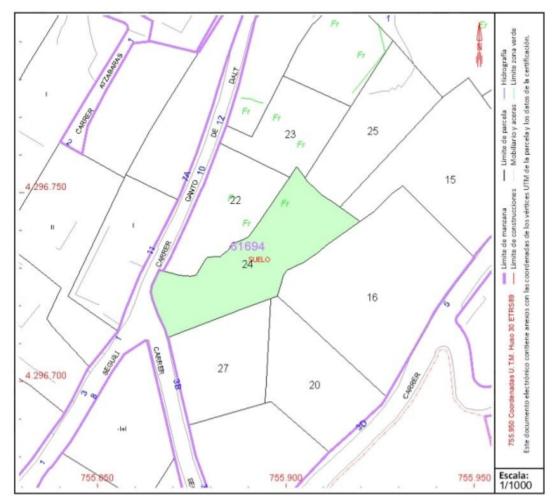

## homes-abroad

Referencia catastrai: 0109424110990000120

#### Localización:

CL CANTO D'ALT Suelo 03792 ORBA [ALICANTE]

Clase: URBANO Uso principal: Suelo sin edif. Superficie construida: Año construcción:

#### PARCELA

Superficie gráfica: 905 m2 Participación del inmueble: 99,999900 %

Tipo: